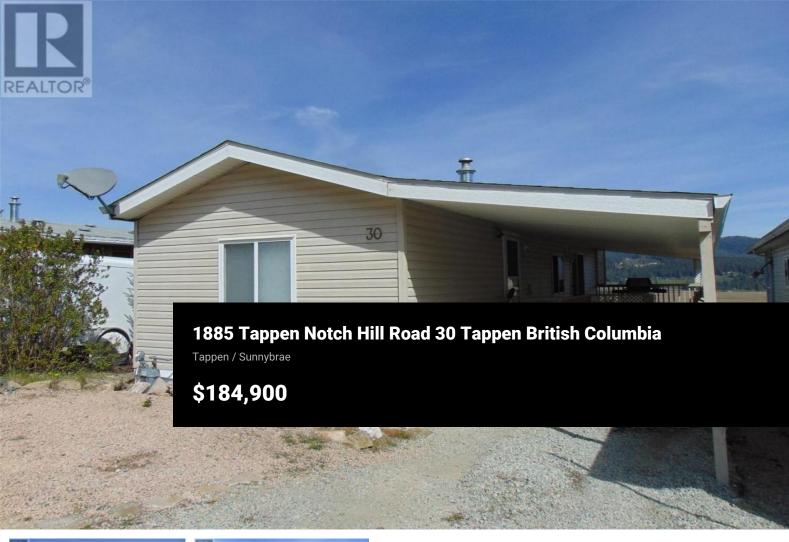

Affordable Shuswap Country Estates MHP in Tappen under \$200K in a 55+ community with the best views of the valley and move in ready. Stackable washer/dryer, built-in dishwasher and water filter. Huge bay window with million dollar views!! Great summer vacation place or live in all year around. 2007 modular, 1 bedroom, den plus 1 bath. This home features combination living room / den with a folding privacy door for extra guests. Covered deck to take in the panoramic Tappen Valley views. Carport and parking for 2 small cars. Pets permitted with approvals. Pad rent is only \$353 per month, includes snow removal, water, sewer & park maintenance. Great value with only 10 minutes to Blind Bay and 15 minutes to Salmon Arm. (id:6769)