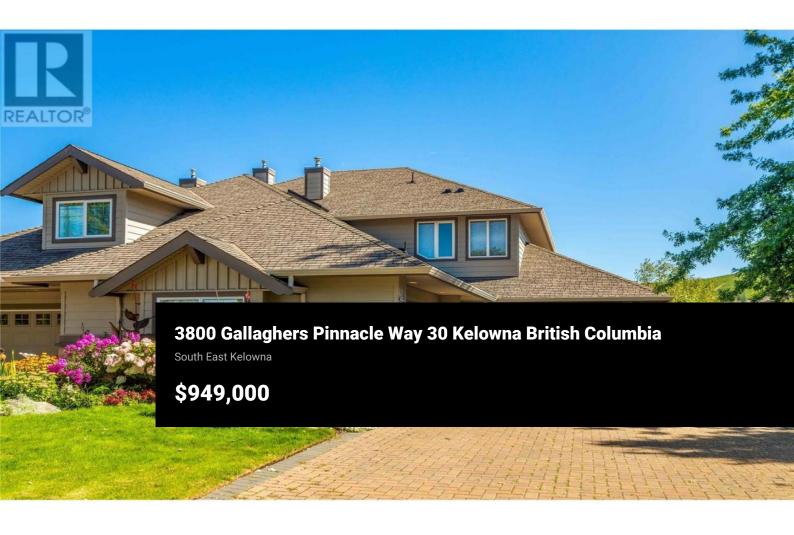

Welcome to Gallagher's Canyon, Kelowna's renowned Golf Course community! This stunning residence in Pinnacle Ridge offers a prime location with truly spectacular panoramic views, showcasing the Scenic Canyon, Layer Cake Mountain, and more. You'll immediately appreciate the bright interior and optimal layout as you step inside. The main level features an open-concept design that flows seamlessly from the dining room to the kitchen and into the living room, where you can enjoy splendid views of the natural surroundings. The primary bedroom provides a relaxing retreat with an office nook, a walk-in closet, an ensuite bathroom and access to the back deck. Upstairs, you'll find two additional bedrooms and an open space with access to a sunny balcony. This home is filled with desirable features, including high ceilings, expansive windows, large rooms, and a spacious double car garage with a new garage door opener. Recent updates include a newer furnace, AC, hot water tank, fresh paint, and appliances. The covered walk-out patio is perfect for outdoor entertaining and admiring the picturesque views that surround this outdoor oasis. Living here combines the benefits of a welcoming community with exceptional recreational opportunities. Golf enthusiasts will appreciate the Championship 18-hole Gallagher's Canyon Golf Club and 9-hole Pinnacle Golf Course. Residents enjoy exclusive acce...