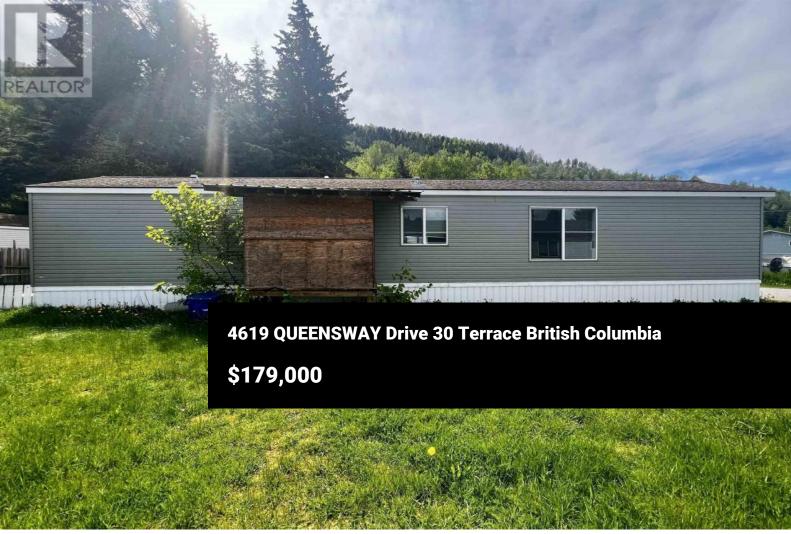

\* PREC - Personal Real Estate Corporation. Move-in ready and waiting for you! This 2014, 2-bedroom, 1-bathroom home in the peaceful Timberland Trailer Park offers comfortable, affordable living in a beautiful setting. Enjoy the bright, open-concept layout with a spacious kitchen and living area, plus the convenience of your own in-home laundry. Step outside to a covered deck that adds both charm and functionality to the private entrance-perfect for relaxing or storing outdoor essentials. Whether you're downsizing, starting out, or looking for a low-maintenance home in a great location, this one checks all the boxes! (id:6769)