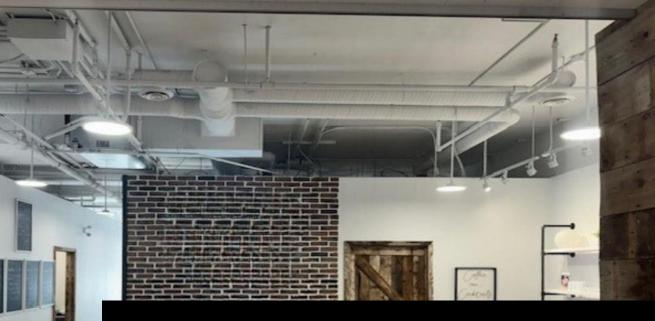

## 565 Bernard Avenue 30 Kelowna British Columbia Kelowna North \$25

FALTOR

FOR LEASE: Prime Corner Unit 565 Bernard Ave Unit 30 at The District on Bernard offers a premium corner location with unbeatable exposure on Lawrence Avenue, perfectly situated on the mall's convenient free-parking side. This versatile 1,786 sq. ft. space is designed to maximize business potential, featuring excellent signage opportunities and a fully glazed frontage that floods the unit with natural light, creating a welcoming atmosphere. Key Features: oStrategic Location: Corner unit with high visibility on Lawrence Avenue, attracting consistent foot traffic. oSpacious Layout: The unit includes 7 private treatment rooms, open main open area, 1 office, a lunch/storage room, and a welcoming front entry with a built-in reception desk and seating area. oWashroom Facilities: The unit includes a private washroom, with additional washrooms conveniently located inside the mall for customer and staff use. oDual Access: Benefit from two access points: a direct entrance from Lawrence Avenue and a separate mall door access directly into the unit, ensuring ease of access for both staff and customers. oldeal for Various Uses: Perfectly suited for medical, wellness, professional services, or retail businesses, thanks to its flexible layout. oExclusive Parking: Includes 2 reserved parking stalls for staff, with ample free parking available for customers. (id:6769)