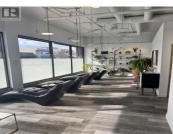

## 565 Bernard Avenue 30 Kelowna British Columbia Kelowna North \$25

FALTOR

FOR LEASE: Prime Corner Unit 565 Bernard Ave Unit 30 at The District on Bernard offers a premium corner location with unbeatable exposure on Lawrence Avenue, perfectly situated on the mall's convenient free-parking side. This versatile 1,786 sq. ft. space is designed to maximize business potential, featuring excellent signage opportunities and a fully glazed frontage that floods the unit with natural light, creating a welcoming atmosphere. Key Features: oStrategic Location: Corner unit with high visibility on Lawrence Avenue, attracting consistent foot traffic. oSpacious Layout: The unit includes 7 private treatment rooms, open main open area, 1 office, a lunch/storage room, and a welcoming front entry with a built-in reception desk and seating area. oWashroom Facilities: The unit includes a private washroom, with additional washrooms conveniently located inside the mall for customer and staff use. oDual Access: Benefit from two access points: a direct entrance from Lawrence Avenue and a separate mall door access directly into the unit, ensuring ease of access for both staff and customers. oldeal for Various Uses: Perfectly suited for medical, wellness, professional services, or retail businesses, thanks to its flexible layout. oExclusive Parking: Includes 2 reserved parking stalls for staff, with ample free parking available for customers. (id:6769)