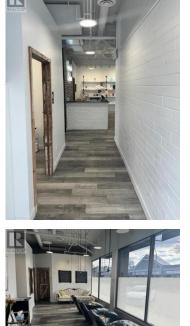

## 565 Bernard Avenue 30 Kelowna British Columbia Kelowna North \$25

FALTOR

FOR LEASE: Prime Corner Unit 565 Bernard Ave Unit 30 at The District on Bernard offers a premium corner location with unbeatable exposure on Lawrence Avenue, perfectly situated on the mall's convenient free-parking side. This versatile 1,786 sq. ft. space is designed to maximize business potential, featuring excellent signage opportunities and a fully glazed frontage that floods the unit with natural light, creating a welcoming atmosphere. Key Features: oStrategic Location: Corner unit with high visibility on Lawrence Avenue, attracting consistent foot traffic. oSpacious Layout: The unit includes 7 private treatment rooms, open main open area, 1 office, a lunch/storage room, and a welcoming front entry with a built-in reception desk and seating area. oWashroom Facilities: The unit includes a private washroom, with additional washrooms conveniently located inside the mall for customer and staff use. oDual Access: Benefit from two access points: a direct entrance from Lawrence Avenue and a separate mall door access directly into the unit, ensuring ease of access for both staff and customers. oldeal for Various Uses: Perfectly suited for medical, wellness, professional services, or retail businesses, thanks to its flexible layout. oExclusive Parking: Includes 2 reserved parking stalls for staff, with ample free parking available for customers. (id:6769)