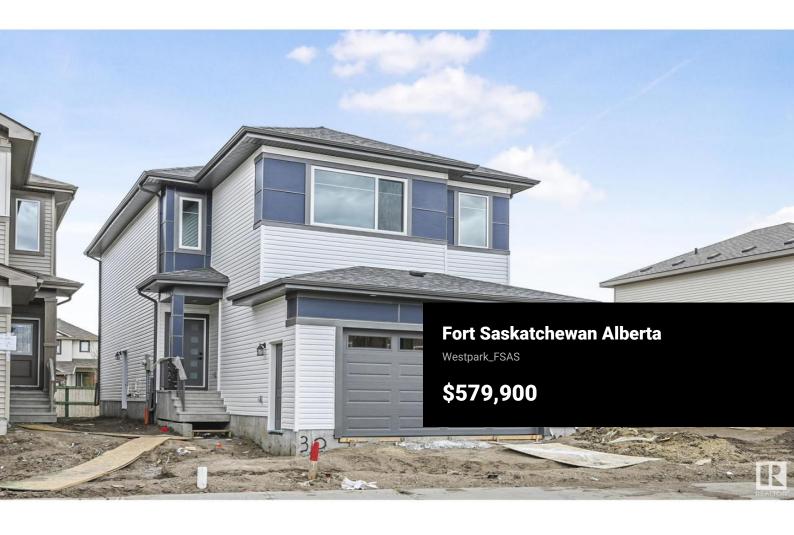

This stunning 2316 sq. ft. two-storey home perfectly blends style, space, and functionality. Step into the welcoming front foyer and discover thoughtful touches throughout. Just off the hallway, you'll find a practical mudroom, a versatile den, and a full 3-piece bathroom. At the heart of the home is a modern kitchen featuring sleek finishes, a walk-in pantry, and a long buffet counter that seamlessly connects to the dining area. The open-concept layout flows into a cozy great room with an elegant electric fireplace, creating a warm, inviting space to gather. Upstairs offers even more room to live and relax, with a spacious bonus room, a convenient laundry room with a sink, and 4 generously sized bedrooms. The primary suite is a private sanctuary with a large walk-in closet and a spa-like 5-piece ensuite complete with a soaker tub, double sinks, and a separate shower. Located in the sought-after Westpark community, this home is close to schools, shopping, and everyday amenities! (id:6769)