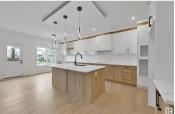

This stunning 2316 sq. ft. two-storey home perfectly blends style, space, and functionality. Step into the welcoming front foyer and discover thoughtful touches throughout. Just off the hallway, you'll find a practical mudroom, a versatile den, and a full 3-piece bathroom. At the heart of the home is a modern kitchen featuring sleek finishes, a walk-in pantry, and a long buffet counter that seamlessly connects to the dining area. The open-concept layout flows into a cozy great room with an elegant electric fireplace, creating a warm, inviting space to gather. Upstairs offers even more room to live and relax, with a spacious bonus room, a convenient laundry room with a sink, and 4 generously sized bedrooms. The primary suite is a private sanctuary with a large walk-in closet and a spa-like 5-piece ensuite complete with a soaker tub, double sinks, and a separate shower. Located in the sought-after Westpark community, this home is close to schools, shopping, and everyday amenities! (id:6769)