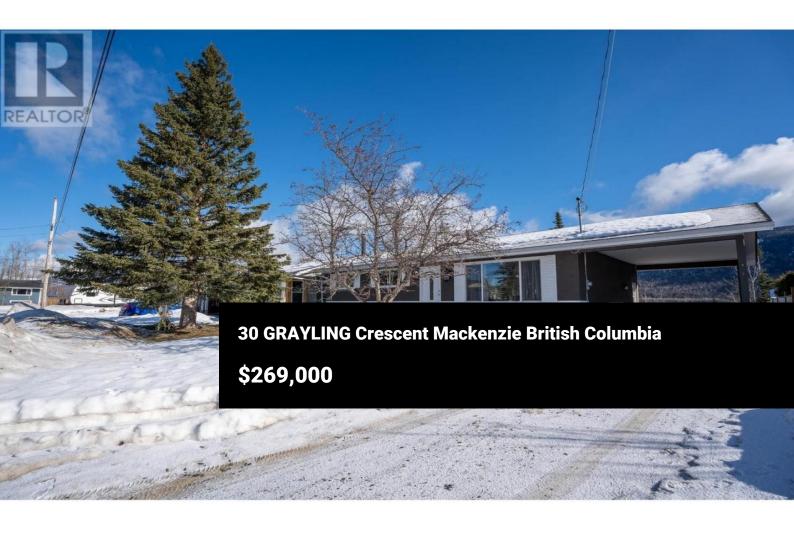

Welcome to 30 Grayling! This beautifully renovated 4-bedroom, 2-bathroom home is perfectly situated, backing onto a peaceful greenbelt and offering stunning views of Morfee Mountain. Step inside to find a bright, open-concept kitchen filled with natural light and updated appliances—an ideal space for cooking and gathering. The main floor features three comfortable bedrooms, a 4-piece bathroom, and a spacious living room perfect for relaxing or entertaining. Head downstairs to the cozy basement, where you'll find an additional bedroom, a warm and inviting family room with a wood-burning fireplace, a 3-piece bathroom, and a convenient laundry room. With its beautiful mountain views and serene greenbelt location, this home offers the perfect blend of comfort and nature. (id:6769)