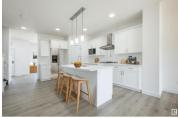

Explore all Harvest Ridge has to offer from schools, community sports, recreation and wellness facilities, shopping and an abundance of natural amenities all within walking distance. The Dover home offers the perfect blend of comfort and style. Spanning approx 1610 SQFT, this home offers a thoughtfully designed layout and modern features. As you step inside, you'll be greeted by an inviting open concept main floor that seamlessly integrates the living, dining, and kitchen areas. Abundant natural light flowing through large windows highlights the elegant laminate and vinyl flooring, creating a warm atmosphere for daily living and entertaining. Upstairs, you'll find three spacious bedroom is a true oasis, complete with an en-suite bathroom for added convenience. \*\*PLEASE NOTE\*\* PICTURES ARE OF SIMILAR HOME; ACTUAL HOME, PLANS, FIXTURES, AND FINISHES MAY VARY AND ARE SUBJECT TO CHANGE WITHOUT NOTICE. (id:6769)