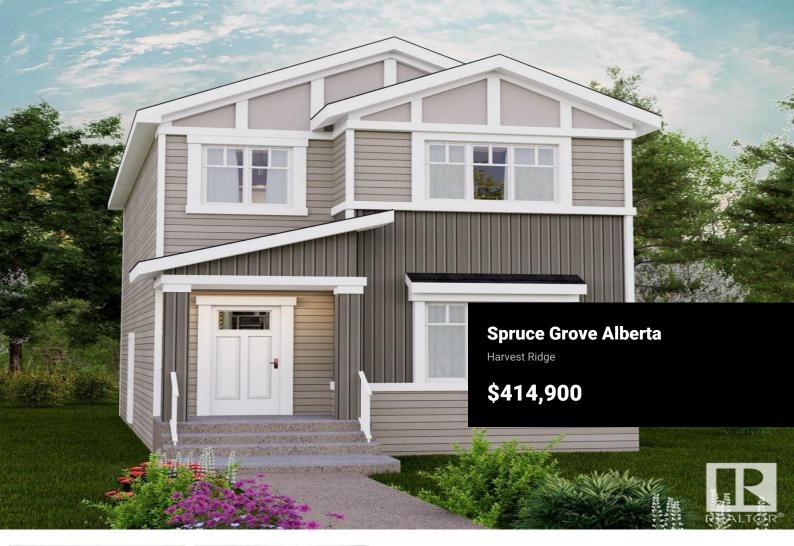

Explore all Harvest Ridge has to offer from schools, community sports, recreation and wellness facilities, shopping and an abundance of natural amenities all within walking distance. The Dover home offers the perfect blend of comfort and style. Spanning approx 1610 SQFT, this home offers a thoughtfully designed layout and modern features. As you step inside, you'll be greeted by an inviting open concept main floor that seamlessly integrates the living, dining, and kitchen areas. Abundant natural light flowing through large windows highlights the elegant laminate and vinyl flooring, creating a warm atmosphere for daily living and entertaining. Upstairs, you'll find three spacious bedroom is a true oasis, complete with an en-suite bathroom for added convenience. \*\*PLEASE NOTE\*\* PICTURES ARE OF SIMILAR HOME; ACTUAL HOME, PLANS, FIXTURES, AND FINISHES MAY VARY AND ARE SUBJECT TO CHANGE WITHOUT NOTICE. (id:6769)