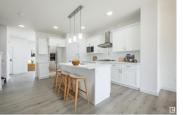

Explore all Harvest Ridge has to offer from schools, community sports, recreation and wellness facilities, shopping and an abundance of natural amenities all within walking distance. The Dover home offers the perfect blend of comfort and style. Spanning approx 1644 SQFT, this home offers a thoughtfully designed layout and modern features. As you step inside, you'll be greeted by an inviting open concept main floor that seamlessly integrates the living, dining, and kitchen areas. Abundant natural light flowing through large windows highlights the elegant laminate and vinyl flooring, creating a warm atmosphere for daily living and entertaining. Upstairs, you'll find three spacious bedrooms that provide comfortable retreats for the entire family. The primary bedroom is a true oasis, complete with an en-suite bathroom for added convenience. \*\*PLEASE NOTE\*\* PICTURES ARE OF SIMILAR HOME; ACTUAL HOME, PLANS, FIXTURES, AND FINISHES MAY VARY AND ARE SUBJECT TO CHANGE WITHOUT NOTICE. (id:6769)