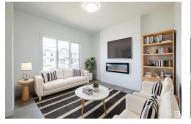

Explore all Harvest Ridge has to offer from schools, community sports, recreation and wellness facilities, shopping and an abundance of natural amenities all within walking distance. The Dover home offers the perfect blend of comfort and style. Spanning approx 1644 SQFT, this home offers a thoughtfully designed layout and modern features. As you step inside, you'll be greeted by an inviting open concept main floor that seamlessly integrates the living, dining, and kitchen areas. Abundant natural light flowing through large windows highlights the elegant laminate and vinyl flooring, creating a warm atmosphere for daily living and entertaining. Upstairs, you'll find three spacious bedrooms that provide comfortable retreats for the entire family. The primary bedroom is a true oasis, complete with an en-suite bathroom for added convenience. \*\*PLEASE NOTE\*\* PICTURES ARE OF SIMILAR HOME; ACTUAL HOME, PLANS, FIXTURES, AND FINISHES MAY VARY AND ARE SUBJECT TO CHANGE WITHOUT NOTICE. (id:6769)