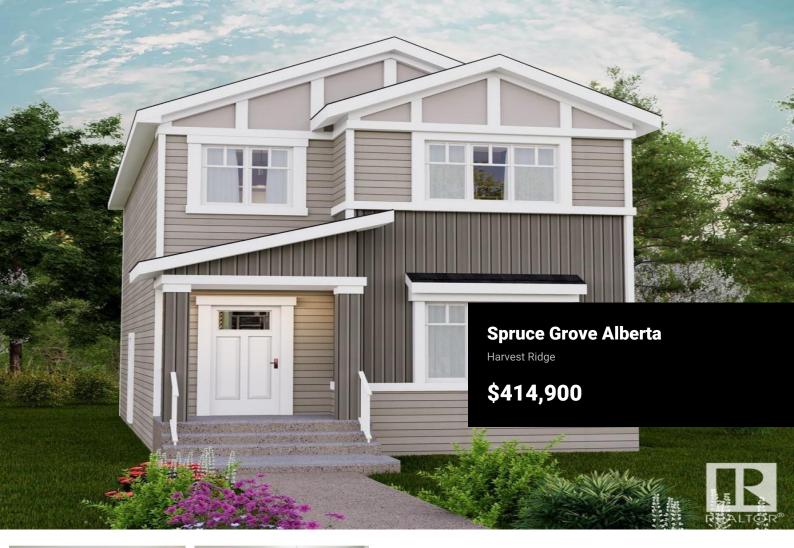

Explore all Harvest Ridge has to offer from schools, community sports, recreation and wellness facilities, shopping and an abundance of natural amenities all within walking distance. The Dover home offers the perfect blend of comfort and style. Spanning approx 1644 SQFT, this home offers a thoughtfully designed layout and modern features. As you step inside, you'll be greeted by an inviting open concept main floor that seamlessly integrates the living, dining, and kitchen areas. Abundant natural light flowing through large windows highlights the elegant laminate and vinyl flooring, creating a warm atmosphere for daily living and entertaining. Upstairs, you'll find three spacious bedrooms that provide comfortable retreats for the entire family. The primary bedroom is a true oasis, complete with an en-suite bathroom for added convenience. \*\*PLEASE NOTE\*\* PICTURES ARE OF SIMILAR HOME; ACTUAL HOME, PLANS, FIXTURES, AND FINISHES MAY VARY AND ARE SUBJECT TO CHANGE WITHOUT NOTICE. (id:6769)