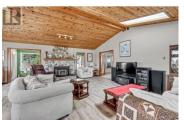

## **30 Osborne Road Summerland British Columbia** Summerland Rural

Seeking privacy, stunning views in the Okanagan! 56 acres of land, beautifully renovated rancher, thoughtful features, vaulted ceilings, large daylight windows, stone fireplace, covered stamped concrete patio, a perfect blend of comfort & elegance. 3 bdrm, 2 bathrooms & 2 additional shops. Bright Foyer entry, living room & new luxury vinyl plank, Blaze King -Princess insert, dining area w/ French doors to the outdoor space, open kitchen w/ eating bar (new appliances), laundry rm & 4p bath, master suite w/ 4 p bath, WIC, 2nd & 3rd bedrooms. The covered outside living space includes hot tub, BBQ, where you can enjoy spectacular sunsets & entertaining. Property has 2+ acres around the home w/ secure deer fencing, automatic gate entry & security cameras. The 2-car garage with breezeway to front door, additional detached garage w/ 200 A service, 2 bays, 531 sq ft workshop w/ wood stove also a basement & cold storage giving you an additional 385 sq ft of space. Greenhouse, separate fenced garden area, fruit trees. Water via 2 legal licenses, drilled well on site ready to use. R/O system for the house & Grundfos pump. Mini split heat pumps for cooling on the hot days & heating too. Located 20 minutes from downtown Summerland - Star link high speed Internet available. Looking for a dream come true for the utmost of privacy & views, this is it. No Thru Rd, near the school bus r...