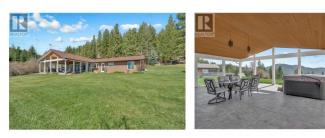

## **30 Osborne Road Summerland British Columbia** Summerland Rural

Seeking privacy, stunning views in the Okanagan! 56 acres of land, beautifully renovated rancher, thoughtful features, vaulted ceilings, large daylight windows, stone fireplace, covered stamped concrete patio, a perfect blend of comfort & elegance. 3 bdrm, 2 bathrooms & 2 additional shops. Bright Foyer entry, living room & new luxury vinyl plank, Blaze King -Princess insert, dining area w/ French doors to the outdoor space, open kitchen w/ eating bar (new appliances), laundry rm & 4p bath, master suite w/ 4 p bath, WIC, 2nd & 3rd bedrooms. The covered outside living space includes hot tub, BBQ, where you can enjoy spectacular sunsets & entertaining. Property has 2+ acres around the home w/ secure deer fencing, automatic gate entry & security cameras. The 2-car garage with breezeway to front door, additional detached garage w/ 200 A service, 2 bays, 531 sq ft workshop w/ wood stove also a basement & cold storage giving you an additional 385 sq ft of space. Greenhouse, separate fenced garden area, fruit trees. Water via 2 legal licenses, drilled well on site ready to use. R/O system for the house & Grundfos pump. Mini split heat pumps for cooling on the hot days & heating too. Located 20 minutes from downtown Summerland - Star link high speed Internet available. Looking for a dream come true for the utmost of privacy & views, this is it. No Thru Rd, near the school bus r...