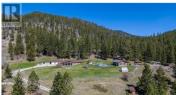

## **30 Osborne Road Summerland British Columbia** Summerland Rural

Seeking privacy, stunning views in the Okanagan! 56 acres of land, beautifully renovated rancher, thoughtful features, vaulted ceilings, large daylight windows, stone fireplace, covered stamped concrete patio, a perfect blend of comfort & elegance. 3 bdrm, 2 bathrooms & 2 additional shops. Bright Foyer entry, living room & new luxury vinyl plank, Blaze King -Princess insert, dining area w/ French doors to the outdoor space, open kitchen w/ eating bar (new appliances), laundry rm & 4p bath, master suite w/ 4 p bath, WIC, 2nd & 3rd bedrooms. The covered outside living space includes hot tub, BBQ, where you can enjoy spectacular sunsets & entertaining. Property has 2+ acres around the home w/ secure deer fencing, automatic gate entry & security cameras. The 2-car garage with breezeway to front door, additional detached garage w/ 200 A service, 2 bays, 531 sq ft workshop w/ wood stove also a basement & cold storage giving you an additional 385 sq ft of space. Greenhouse, separate fenced garden area, fruit trees. Water via 2 legal licenses, drilled well on site ready to use. R/O system for the house & Grundfos pump. Mini split heat pumps for cooling on the hot days & heating too. Located 20 minutes from downtown Summerland - Star link high speed Internet available. Looking for a dream come true for the utmost of privacy & views, this is it. No Thru Rd, near the school bus r...