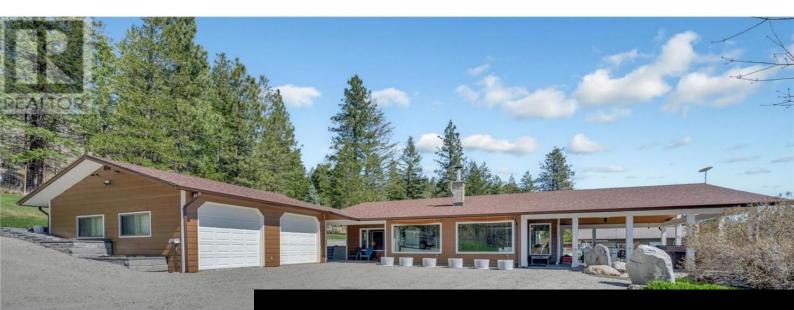

## **30 Osborne Road Summerland British Columbia** Summerland Rural

Seeking privacy, stunning views in the Okanagan! 56 acres of land, beautifully renovated rancher, thoughtful features, vaulted ceilings, large daylight windows, stone fireplace, covered stamped concrete patio, a perfect blend of comfort & elegance. 3 bdrm, 2 bathrooms & 2 additional shops. Bright Foyer entry, living room & new luxury vinyl plank, Blaze King -Princess insert, dining area w/ French doors to the outdoor space, open kitchen w/ eating bar (new appliances), laundry rm & 4p bath, master suite w/ 4 p bath, WIC, 2nd & 3rd bedrooms. The covered outside living space includes hot tub, BBQ, where you can enjoy spectacular sunsets & entertaining. Property has 2+ acres around the home w/ secure deer fencing, automatic gate entry & security cameras. The 2-car garage with breezeway to front door, additional detached garage w/ 200 A service, 2 bays, 531 sq ft workshop w/ wood stove also a basement & cold storage giving you an additional 385 sq ft of space. Greenhouse, separate fenced garden area, fruit trees. Water via 2 legal licenses, drilled well on site ready to use. R/O system for the house & Grundfos pump. Mini split heat pumps for cooling on the hot days & heating too. Located 20 minutes from downtown Summerland - Star link high speed Internet available. Looking for a dream come true for the utmost of privacy & views, this is it. No Thru Rd, near the school bus r...