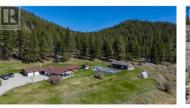

## **30 Osborne Road Summerland British Columbia** Summerland Rural

Seeking privacy, stunning views in the Okanagan! 56 acres of land, beautifully renovated rancher, thoughtful features, vaulted ceilings, large daylight windows, stone fireplace, covered stamped concrete patio, a perfect blend of comfort & elegance. 3 bdrm, 2 bathrooms & 2 additional shops. Bright Foyer entry, living room & new luxury vinyl plank, Blaze King -Princess insert, dining area w/ French doors to the outdoor space, open kitchen w/ eating bar (new appliances), laundry rm & 4p bath, master suite w/ 4 p bath, WIC, 2nd & 3rd bedrooms. The covered outside living space includes hot tub, BBQ, where you can enjoy spectacular sunsets & entertaining. Property has 2+ acres around the home w/ secure deer fencing, automatic gate entry & security cameras. The 2-car garage with breezeway to front door, additional detached garage w/ 200 A service, 2 bays, 531 sq ft workshop w/ wood stove also a basement & cold storage giving you an additional 385 sq ft of space. Greenhouse, separate fenced garden area, fruit trees. Water via 2 legal licenses, drilled well on site ready to use. R/O system for the house & Grundfos pump. Mini split heat pumps for cooling on the hot days & heating too. Located 20 minutes from downtown Summerland - Star link high speed Internet available. Looking for a dream come true for the utmost of privacy & views, this is it. No Thru Rd, near the school bus r...