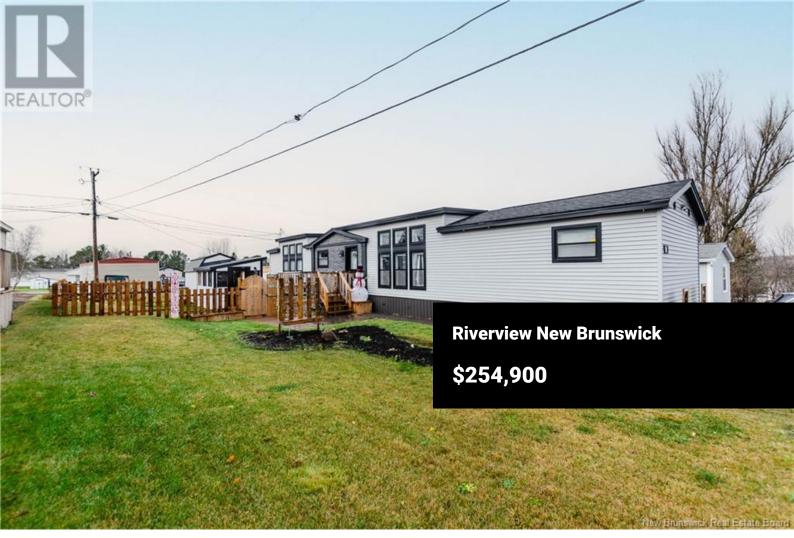

Welcome back to 30 Tulip Drive! If not the, definitely one of the most beautiful mini-homes you'll see. This home boasts 3 spacious bedroom and 2 full baths. It features an elegant decor with custom additions including a beautiful electric fireplace and surrounding wood accent work to frame in your big-screen tv, as well as custom walk-in closet in the primary bedroom and a mini-split heat pump to keep you toasty on those chilly winter nights, and cool on those hot summer days. The property features a very welcoming fenced in yard for the furbabies, a large custom deck, beautiful ""she-shed" to better enjoy those beautiful evenings outside, and two additional storage sheds. The pictures and virtual walk-through speak for themselves. This beauty is not to be miss. Book your private viewing today! (id:6769)