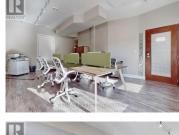

## **30 Wertheim Court Richmond Hill Beaver Creek Business Park Ontario** Beaver Creek Business Park

\$3,500

This fully furnished office space in Beaver Creek Business Area offers a turnkey solution for professional businesses. Ideal for law firms, accounting practices, real estate offices, and tech companies, the space comes completely equipped with workstations and furnishings for seamless operations. The prime location provides direct access to Highways 401 and 404, ensuring excellent connectivity for your team and clients. The functional layout features a spacious boardroom for meetings, kitchenette for convenience and private washroom. The open concept work area is all accessible through a professional grade private entrance. Ample parking is available on-site. This business ready space combines practicality with location advantages. (id:6769)