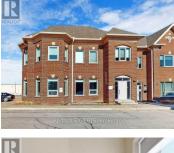

## **30 Wertheim Court Richmond Hill Beaver Creek Business Park Ontario** Beaver Creek Business Park

\$3,500

This fully furnished office space in Beaver Creek Business Area offers a turnkey solution for professional businesses. Ideal for law firms, accounting practices, real estate offices, and tech companies, the space comes completely equipped with workstations and furnishings for seamless operations. The prime location provides direct access to Highways 401 and 404, ensuring excellent connectivity for your team and clients. The functional layout features a spacious boardroom for meetings, kitchenette for convenience and private washroom. The open concept work area is all accessible through a professional grade private entrance. Ample parking is available on-site. This business ready space combines practicality with location advantages. (id:6769)