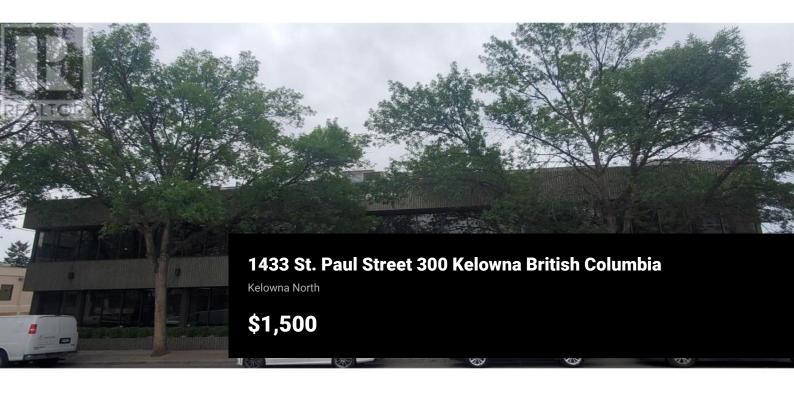

Discover your ideal professional penthouse office — available for lease at just \$1,500/month (gross). This spacious 1,400 sq. ft. third-floor unit features elegant finishes throughout, offering a unique and refined setting for your business. One dedicated parking stall is included; plus, convenient street parking out front for your clients. Need more? Additional stalls are available at just \$95/month each. Come experience the perfect blend of style, comfort, and functionality in this exceptional workspace. (id:6769)