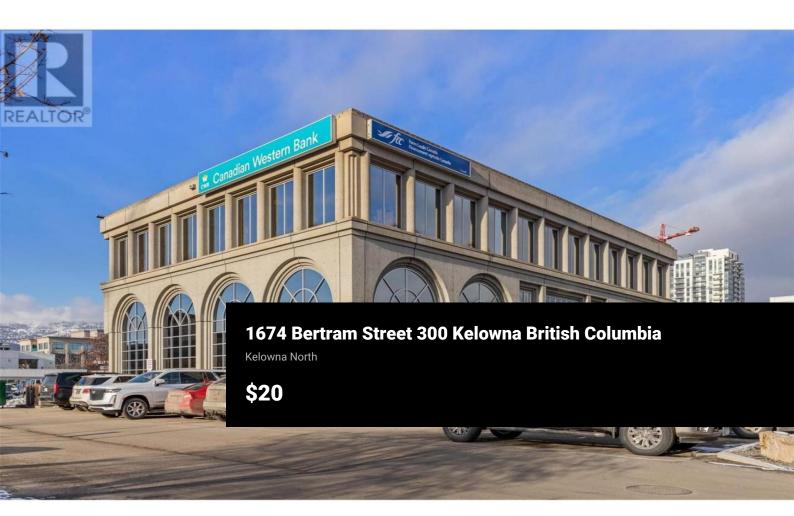

Opportunity to lease up to 5910 square feet of top floor office space in a highprofile professional office building downtown Kelowna. This full floor premises features functional/quality improvements, as well as floor to ceiling windows and views around the entire perimeter. The building also has the rare offering of exterior signage, with exposure to both downtown and Highway 97. Spaces from 1,500 square feet can be made available, with 15 on site parking stalls available for the entire floor. (id:6769)