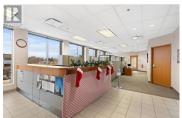

Opportunity to lease up to 5910 square feet of top floor office space in a highprofile professional office building downtown Kelowna. This full floor premises features functional/quality improvements, as well as floor to ceiling windows and views around the entire perimeter. The building also has the rare offering of exterior signage, with exposure to both downtown and Highway 97. Spaces from 1,500 square feet can be made available, with 15 on site parking stalls available for the entire floor. (id:6769)