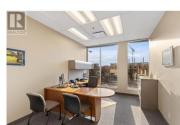

Opportunity to lease up to 5910 square feet of top floor office space in a highprofile professional office building downtown Kelowna. This full floor premises features functional/quality improvements, as well as floor to ceiling windows and views around the entire perimeter. The building also has the rare offering of exterior signage, with exposure to both downtown and Highway 97. Spaces from 1,500 square feet can be made available, with 15 on site parking stalls available for the entire floor. (id:6769)