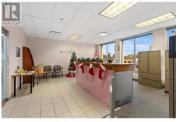

Opportunity to lease up to 5910 square feet of top floor office space in a highprofile professional office building downtown Kelowna. This full floor premises features functional/quality improvements, as well as floor to ceiling windows and views around the entire perimeter. The building also has the rare offering of exterior signage, with exposure to both downtown and Highway 97. Spaces from 1,500 square feet can be made available, with 15 on site parking stalls available for the entire floor. (id:6769)