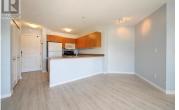

Terrific Centrally located 1 Bedroom Condo with South facing Covered Balcony overlooking the Outdoor Pool & Beach Volleyball Court! 600 sf allows for an open concept living area including a dedicated desk space, a good size bedroom featuring a bright white custom closet plus a dual entry ensuite/main bath. Numerous other upgrades have been completed since 2023 such as New Vinyl Plank flooring, Dishwasher, and Window treatments! One underground parking space and a storage locker included. Amenities include a common workspace in the lobby, outdoor pool & sandy volleyball courts, central courtyard with BBQ & outdoor tables & seating, and even a designated dog park area. The Verve is in the popular Glenmore community only a short walk from outdoor recreation with many Community Parks & Walking trails along Brandt's creek, Grocery stores, Bakeries & Shops, Restaurants, Elementary & Middle Schools - both offering a French Immersion Curriculum, and a quick bike or car ride into downtown Kelowna! \*\*Some images have been virtually staged (id:6769)