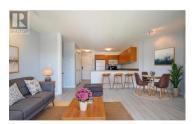

Terrific Centrally located 1 Bedroom Condo with South facing Covered Balcony overlooking the Outdoor Pool & Beach Volleyball Court! 600 sf allows for an open concept living area including a dedicated desk space, a good size bedroom featuring a bright white custom closet plus a dual entry ensuite/main bath. Numerous other upgrades have been completed since 2023 such as New Vinyl Plank flooring, Dishwasher, and Window treatments! One underground parking space and a storage locker included. Amenities include a common workspace in the lobby, outdoor pool & sandy volleyball courts, central courtyard with BBQ & outdoor tables & seating, and even a designated dog park area. The Verve is in the popular Glenmore community only a short walk from outdoor recreation with many Community Parks & Walking trails along Brandt's creek, Grocery stores, Bakeries & Shops, Restaurants, Elementary & Middle Schools - both offering a French Immersion Curriculum, and a quick bike or car ride into downtown Kelowna! \*\*Some images have been virtually staged (id:6769)