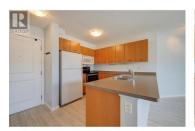

Terrific Centrally located 1 Bedroom Condo with South facing Covered Balcony overlooking the Outdoor Pool & Beach Volleyball Court! 600 sf allows for an open concept living area including a dedicated desk space, a good size bedroom featuring a bright white custom closet plus a dual entry ensuite/main bath. Numerous other upgrades have been completed since 2023 such as New Vinyl Plank flooring, Dishwasher, and Window treatments! One underground parking space and a storage locker included. Amenities include a common workspace in the lobby, outdoor pool & sandy volleyball courts, central courtyard with BBQ & outdoor tables & seating, and even a designated dog park area. The Verve is in the popular Glenmore community only a short walk from outdoor recreation with many Community Parks & Walking trails along Brandt's creek, Grocery stores, Bakeries & Shops, Restaurants, Elementary & Middle Schools - both offering a French Immersion Curriculum, and a quick bike or car ride into downtown Kelowna! \*\*Some images have been virtually staged (id:6769)