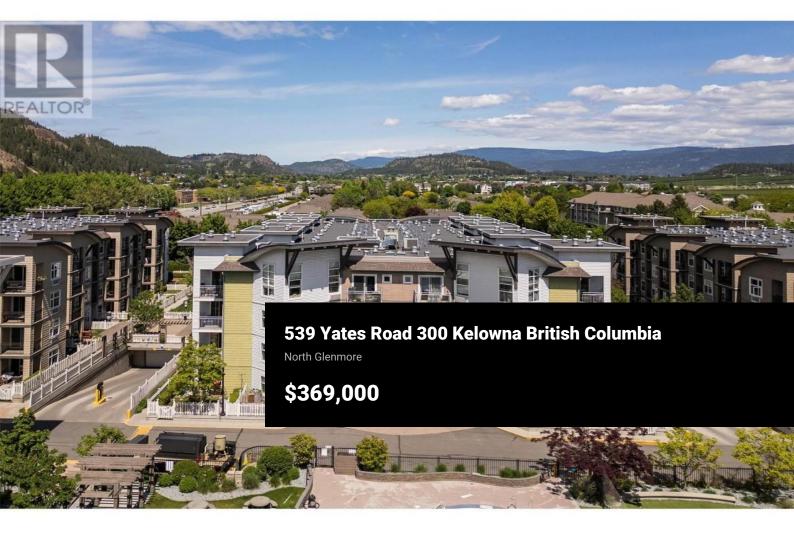

Terrific Centrally located 1 Bedroom Condo with South facing Covered Balcony overlooking the Outdoor Pool & Beach Volleyball Court! 600 sf allows for an open concept living area including a dedicated desk space, a good size bedroom featuring a bright white custom closet plus a dual entry ensuite/main bath. Numerous other upgrades have been completed since 2023 such as New Vinyl Plank flooring, Dishwasher, and Window treatments! One underground parking space and a storage locker included. Amenities include a common workspace in the lobby, outdoor pool & sandy volleyball courts, central courtyard with BBQ & outdoor tables & seating, and even a designated dog park area. The Verve is in the popular Glenmore community only a short walk from outdoor recreation with many Community Parks & Walking trails along Brandt's creek, Grocery stores, Bakeries & Shops, Restaurants, Elementary & Middle Schools - both offering a French Immersion Curriculum, and a quick bike or car ride into downtown Kelowna! \*\*Some images have been virtually staged (id:6769)