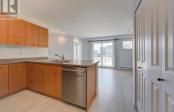

Terrific Centrally located 1 Bedroom Condo with South facing Covered Balcony overlooking the Outdoor Pool & Beach Volleyball Court! 600 sf allows for an open concept living area including a dedicated desk space, a good size bedroom featuring a bright white custom closet plus a dual entry ensuite/main bath. Numerous other upgrades have been completed since 2023 such as New Vinyl Plank flooring, Dishwasher, and Window treatments! One underground parking space and a storage locker included. Amenities include a common workspace in the lobby, outdoor pool & sandy volleyball courts, central courtyard with BBQ & outdoor tables & seating, and even a designated dog park area. The Verve is in the popular Glenmore community only a short walk from outdoor recreation with many Community Parks & Walking trails along Brandt's creek, Grocery stores, Bakeries & Shops, Restaurants, Elementary & Middle Schools - both offering a French Immersion Curriculum, and a quick bike or car ride into downtown Kelowna! \*\*Some images have been virtually staged (id:6769)