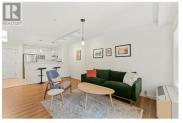

MOVE IN FOR CHRISTMAS! This fantastic 2 bedroom open concept unit is on the quiet side of the popular Verve Complex & is close to all your shopping & dining needs, UBCO, the airport and downtown Kelowna. Morning sun gleams through and brightens the space substantially! Enjoy the exceptional Dilworth Mountain views and orchards from either of your 2 peaceful balconies. Rich in abundance with outdoor amenities, the Verve has an Inground swimming pool, a beach volleyball court, Common BBQ and grassy areas for picnics in the sun. This unit has Stainless appliances, Silestone Quartz counter tops, NEW laminate floors & lighting, an over sized soaker tub, walk-in closet, and an insuite washer/dryer. It also is accompanied by a storage locker, 1 underground parking stall and has underground visitor stalls available as well. Family and Pet friendly, Long term rentals allowed! This is a great unit for a first time home buyer or for an investor looking to extend their portfolio. This is a sought after complex for UBCO students and young urban professionals alike. Book a showing today and move in tomorrow! (id:6769)