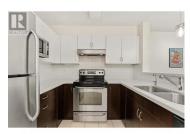

MOVE IN FOR CHRISTMAS! This fantastic 2 bedroom open concept unit is on the quiet side of the popular Verve Complex & is close to all your shopping & dining needs, UBCO, the airport and downtown Kelowna. Morning sun gleams through and brightens the space substantially! Enjoy the exceptional Dilworth Mountain views and orchards from either of your 2 peaceful balconies. Rich in abundance with outdoor amenities, the Verve has an Inground swimming pool, a beach volleyball court, Common BBQ and grassy areas for picnics in the sun. This unit has Stainless appliances, Silestone Quartz counter tops, NEW laminate floors & lighting, an over sized soaker tub, walk-in closet, and an insuite washer/dryer. It also is accompanied by a storage locker, 1 underground parking stall and has underground visitor stalls available as well. Family and Pet friendly, Long term rentals allowed! This is a great unit for a first time home buyer or for an investor looking to extend their portfolio. This is a sought after complex for UBCO students and young urban professionals alike. Book a showing today and move in tomorrow! (id:6769)