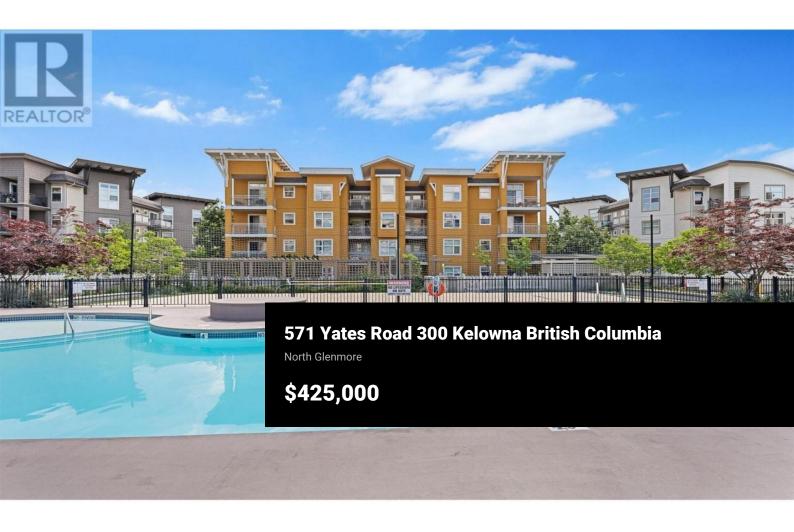

MOVE IN FOR CHRISTMAS! This fantastic 2 bedroom open concept unit is on the quiet side of the popular Verve Complex & is close to all your shopping & dining needs, UBCO, the airport and downtown Kelowna. Morning sun gleams through and brightens the space substantially! Enjoy the exceptional Dilworth Mountain views and orchards from either of your 2 peaceful balconies. Rich in abundance with outdoor amenities, the Verve has an Inground swimming pool, a beach volleyball court, Common BBQ and grassy areas for picnics in the sun. This unit has Stainless appliances, Silestone Quartz counter tops, NEW laminate floors & lighting, an over sized soaker tub, walk-in closet, and an insuite washer/dryer. It also is accompanied by a storage locker, 1 underground parking stall and has underground visitor stalls available as well. Family and Pet friendly, Long term rentals allowed! This is a great unit for a first time home buyer or for an investor looking to extend their portfolio. This is a sought after complex for UBCO students and young urban professionals alike. Book a showing today and move in tomorrow! (id:6769)