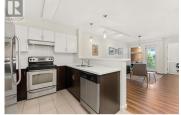

MOVE IN FOR CHRISTMAS! This fantastic 2 bedroom open concept unit is on the quiet side of the popular Verve Complex & is close to all your shopping & dining needs, UBCO, the airport and downtown Kelowna. Morning sun gleams through and brightens the space substantially! Enjoy the exceptional Dilworth Mountain views and orchards from either of your 2 peaceful balconies. Rich in abundance with outdoor amenities, the Verve has an Inground swimming pool, a beach volleyball court, Common BBQ and grassy areas for picnics in the sun. This unit has Stainless appliances, Silestone Quartz counter tops, NEW laminate floors & lighting, an over sized soaker tub, walk-in closet, and an insuite washer/dryer. It also is accompanied by a storage locker, 1 underground parking stall and has underground visitor stalls available as well. Family and Pet friendly, Long term rentals allowed! This is a great unit for a first time home buyer or for an investor looking to extend their portfolio. This is a sought after complex for UBCO students and young urban professionals alike. Book a showing today and move in tomorrow! (id:6769)