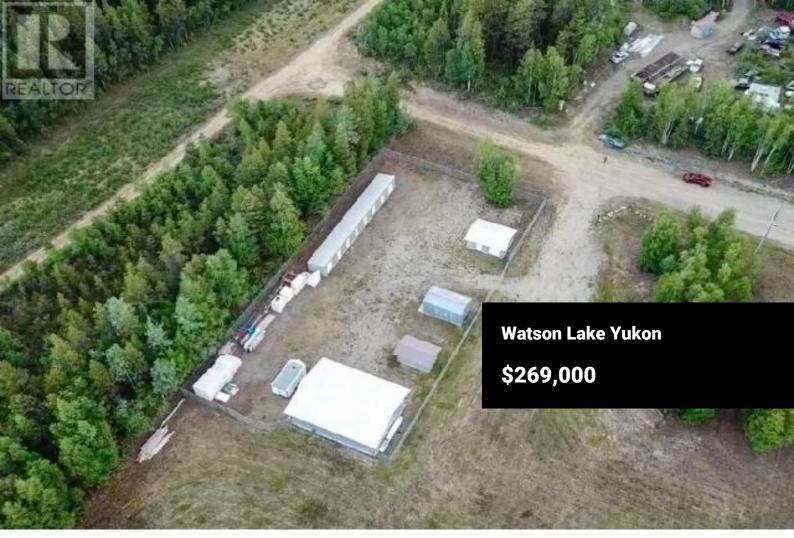

Welcome to this incredible income generating property located on one of the LARGEST commercial lots in Watson Lake, Yukon. Boasting a vast 2.32 acre parcel, this property offers immense potential with lucrative returns. Included in the sale are five well maintained buildings with 17 active mini storage units. These units provide a reliable and steady income stream. In addition to the storage units there is space to construct a caretakers residence. The area designated for this purpose is already prepared with firmly packed ground to accommodate a concrete foundation. There is underground power with 200amp commercial service to this building along with underground conduit for high speed internet. Monitor and security camera set up for maximum security! Convenience is paramount, and this property delivers. Situated close to the town of Watson Lake, all amenities are within easy reach, ensuring a comfortable and hassle free lifestyle for tenants. Contact your Realtor today! (id:6769)