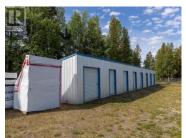

Welcome to this incredible income generating property located on one of the LARGEST commercial lots in Watson Lake, Yukon. Boasting a vast 2.32 acre parcel, this property offers immense potential with lucrative returns. Included in the sale are five well maintained buildings with 17 active mini storage units. These units provide a reliable and steady income stream. In addition to the storage units there is space to construct a caretakers residence. The area designated for this purpose is already prepared with firmly packed ground to accommodate a concrete foundation. There is underground power with 200amp commercial service to this building along with underground conduit for high speed internet. Monitor and security camera set up for maximum security! Convenience is paramount, and this property delivers. Situated close to the town of Watson Lake, all amenities are within easy reach, ensuring a comfortable and hassle free lifestyle for tenants. Contact your Realtor today! (id:6769)