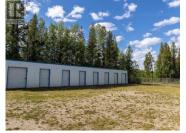

Welcome to this incredible income generating property located on one of the LARGEST commercial lots in Watson Lake, Yukon. Boasting a vast 2.32 acre parcel, this property offers immense potential with lucrative returns. Included in the sale are five well maintained buildings with 17 active mini storage units. These units provide a reliable and steady income stream. In addition to the storage units there is space to construct a caretakers residence. The area designated for this purpose is already prepared with firmly packed ground to accommodate a concrete foundation. There is underground power with 200amp commercial service to this building along with underground conduit for high speed internet. Monitor and security camera set up for maximum security! Convenience is paramount, and this property delivers. Situated close to the town of Watson Lake, all amenities are within easy reach, ensuring a comfortable and hassle free lifestyle for tenants. Contact your Realtor today! (id:6769)