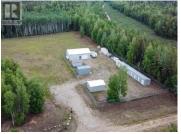

Welcome to this incredible income generating property located on one of the LARGEST commercial lots in Watson Lake, Yukon. Boasting a vast 2.32 acre parcel, this property offers immense potential with lucrative returns. Included in the sale are five well maintained buildings with 17 active mini storage units. These units provide a reliable and steady income stream. In addition to the storage units there is space to construct a caretakers residence. The area designated for this purpose is already prepared with firmly packed ground to accommodate a concrete foundation. There is underground power with 200amp commercial service to this building along with underground conduit for high speed internet. Monitor and security camera set up for maximum security! Convenience is paramount, and this property delivers. Situated close to the town of Watson Lake, all amenities are within easy reach, ensuring a comfortable and hassle free lifestyle for tenants. Contact your Realtor today! (id:6769)