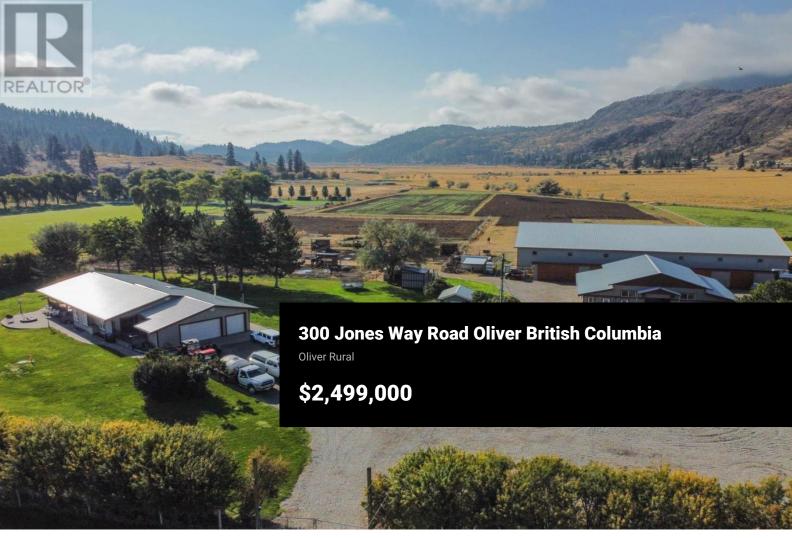

This property is a dream come true for horse lovers and countryside living enthusiasts. Impeccably maintained and thoughtfully designed, it offers unparalleled value and stunning equestrian amenities that must be seen to be believed.? The home itself is a masterpiece of comfort and elegance. It features expansive living spaces, a gourmet kitchen, and luxurious bedrooms. all meticulously crafted for modern living. Outside, relax in your private aboveground pool, set against a backdrop of natural beauty. For equestrians, this property is a paradise. The centerpiece is a 145x80 ft indoor riding arena with premium footing, perfect for year-round training and riding. Your horses will thrive in the 12-stall barn, which includes a well-organized feed room, tack room, and a spacious hay barn. The property also boasts 17 paddocks, 11 of which are equipped with shelters to ensure your horses' comfort and protection. Additionally, the property offers ample indoor storage for Area 27 car enthusiasts or other recreational needs. Whether you're managing a farm, pursuing equestrian passions, or simply seeking a peaceful retreat, this property strikes the perfect balance between luxury and functionality. Don't miss this exceptional opportunity--see the brochure for additional features! (id:6769)