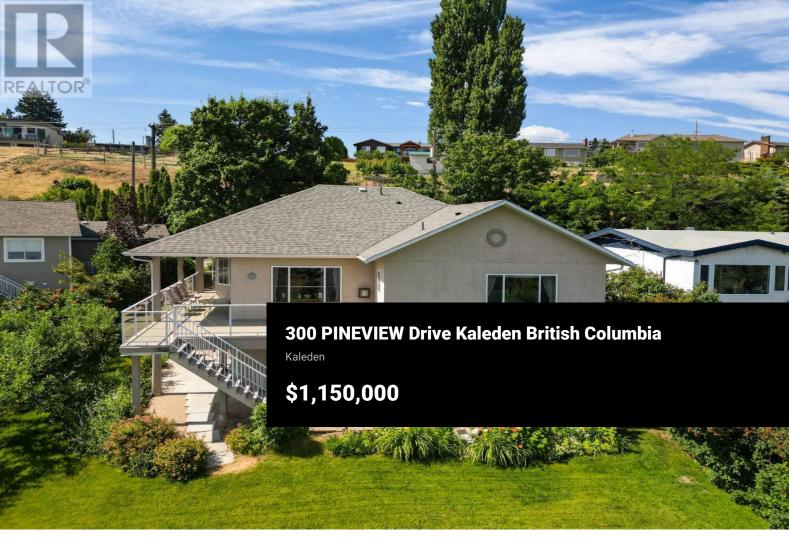

CLICK TO VIEW VIDEO: This RANCHER with a walkout basement is located in scenic Kaleden! Situated on a .27 acre, with breathtaking Skaha Lake views, this property offers a blend of tranquility & comfort. Over 2,500 sf, 5 beds + 3 baths, it provides ample space for your family's privacy. The master suite offers a peaceful retreat to relax and unwind with large window to the water & mountain views. Main area is filled with natural light & open concept, where it connects the living room, dining area & kitchen. The spacious kitchen has SS appliances, plenty of cabinetry & generous counter space to prepare meals. The property features lush landscaping & fruit trees, creating an inviting outdoor oasis. Meticulously constructed in 2002, this home has been carefully maintained. Located in the sought-after community of Kaleden, known for its natural beauty, beach & quick KVR access, this property offers a tranquil escape from city life. 2 car garage for toys, cars or storage. Gas furnace & A/C. Suite potential. (id:6769)