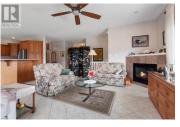

CLICK TO VIEW VIDEO: This RANCHER with a walkout basement is located in scenic Kaleden! Situated on a .27 acre, with breathtaking Skaha Lake views, this property offers a blend of tranquility & comfort. Over 2,500 sf, 5 beds + 3 baths, it provides ample space for your family's privacy. The master suite offers a peaceful retreat to relax and unwind with large window to the water & mountain views. Main area is filled with natural light & open concept, where it connects the living room, dining area & kitchen. The spacious kitchen has SS appliances, plenty of cabinetry & generous counter space to prepare meals. The property features lush landscaping & fruit trees, creating an inviting outdoor oasis. Meticulously constructed in 2002, this home has been carefully maintained. Located in the sought-after community of Kaleden, known for its natural beauty, beach & quick KVR access, this property offers a tranquil escape from city life. 2 car garage for toys, cars or storage. Gas furnace & A/C. Suite potential. (id:6769)