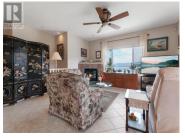

CLICK TO VIEW VIDEO: This RANCHER with a walkout basement is located in scenic Kaleden! Situated on a .27 acre, with breathtaking Skaha Lake views, this property offers a blend of tranquility & comfort. Over 2,500 sf, 5 beds + 3 baths, it provides ample space for your family's privacy. The master suite offers a peaceful retreat to relax and unwind with large window to the water & mountain views. Main area is filled with natural light & open concept, where it connects the living room, dining area & kitchen. The spacious kitchen has SS appliances, plenty of cabinetry & generous counter space to prepare meals. The property features lush landscaping & fruit trees, creating an inviting outdoor oasis. Meticulously constructed in 2002, this home has been carefully maintained. Located in the sought-after community of Kaleden, known for its natural beauty, beach & quick KVR access, this property offers a tranquil escape from city life. 2 car garage for toys, cars or storage. Gas furnace & A/C. Suite potential. (id:6769)