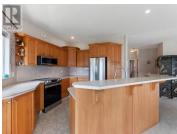

CLICK TO VIEW VIDEO: This RANCHER with a walkout basement is located in scenic Kaleden! Situated on a .27 acre, with breathtaking Skaha Lake views, this property offers a blend of tranquility & comfort. Over 2,500 sf, 5 beds + 3 baths, it provides ample space for your family's privacy. The master suite offers a peaceful retreat to relax and unwind with large window to the water & mountain views. Main area is filled with natural light & open concept, where it connects the living room, dining area & kitchen. The spacious kitchen has SS appliances, plenty of cabinetry & generous counter space to prepare meals. The property features lush landscaping & fruit trees, creating an inviting outdoor oasis. Meticulously constructed in 2002, this home has been carefully maintained. Located in the sought-after community of Kaleden, known for its natural beauty, beach & quick KVR access, this property offers a tranquil escape from city life. 2 car garage for toys, cars or storage. Gas furnace & A/C. Suite potential. (id:6769)