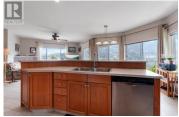

CLICK TO VIEW VIDEO: This RANCHER with a walkout basement is located in scenic Kaleden! Situated on a .27 acre, with breathtaking Skaha Lake views, this property offers a blend of tranquility & comfort. Over 2,500 sf, 5 beds + 3 baths, it provides ample space for your family's privacy. The master suite offers a peaceful retreat to relax and unwind with large window to the water & mountain views. Main area is filled with natural light & open concept, where it connects the living room, dining area & kitchen. The spacious kitchen has SS appliances, plenty of cabinetry & generous counter space to prepare meals. The property features lush landscaping & fruit trees, creating an inviting outdoor oasis. Meticulously constructed in 2002, this home has been carefully maintained. Located in the sought-after community of Kaleden, known for its natural beauty, beach & quick KVR access, this property offers a tranquil escape from city life. 2 car garage for toys, cars or storage. Gas furnace & A/C. Suite potential. (id:6769)