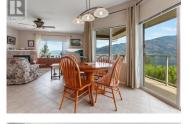

CLICK TO VIEW VIDEO: Meticulously constructed 2002 RANCHER with walkout basement located in Kaleden. Situated on .27 acre this property offers a blend of tranquility & comfort with breathtaking Skaha Lake views, lush landscaping & fruit trees. With 4 beds, 3 baths, and almost 2,800 sqft of living space, this carefully maintained home provides ample space for your family's privacy and an inviting outdoor oasis for entertainment. The main open concept area is filled with natural light and seamlessly connects living room, dining area & kitchen. The spacious kitchen has stainless steel appliances, plenty of cabinetry & generous counter space for prepping meals or entertaining guests. The master suite is a peaceful retreat to relax & unwind with large windows for maximum mountain & lake views. The walkout basement has the potential for a suite to generate extra income from short-term rental or to host long-term guests. Equipped with gas furnace & A/C to keep you comfortable throughout the year, and a garage with room for toys, 2 cars or storage. This home is located in the sought-after community of Kaleden, the perfect spot for outdoor activities for both families as well as retirees. Whether you're into hiking, dog walking, or e-bike riding, you'll love the KVR trail. Fancy a day at the beach, cast a line in the lake, or visit a winery? There's plenty of these options within a s...