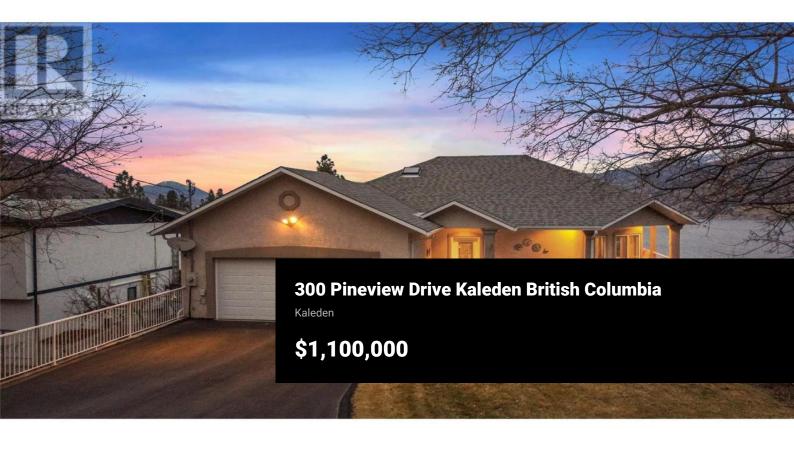

CLICK TO VIEW VIDEO: Meticulously constructed 2002 RANCHER with walkout basement located in Kaleden. Situated on .27 acre this property offers a blend of tranquility & comfort with breathtaking Skaha Lake views, lush landscaping & fruit trees. With 4 beds, 3 baths, and almost 2,800 sqft of living space, this carefully maintained home provides ample space for your family's privacy and an inviting outdoor oasis for entertainment. The main open concept area is filled with natural light and seamlessly connects living room, dining area & kitchen. The spacious kitchen has stainless steel appliances, plenty of cabinetry & generous counter space for prepping meals or entertaining guests. The master suite is a peaceful retreat to relax & unwind with large windows for maximum mountain & lake views. The walkout basement has the potential for a suite to generate extra income from short-term rental or to host long-term guests. Equipped with gas furnace & A/C to keep you comfortable throughout the year, and a garage with room for toys, 2 cars or storage. This home is located in the sought-after community of Kaleden, the perfect spot for outdoor activities for both families as well as retirees. Whether you're into hiking, dog walking, or e-bike riding, you'll love the KVR trail. Fancy a day at the beach, cast a line in the lake, or visit a winery? There's plenty of these options within a s...