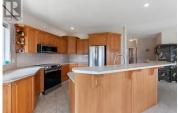

CLICK TO VIEW VIDEO: Meticulously constructed 2002 RANCHER with walkout basement located in Kaleden. Situated on .27 acre this property offers a blend of tranquility & comfort with breathtaking Skaha Lake views, lush landscaping & fruit trees. With 4 beds, 3 baths, and almost 2,800 sqft of living space, this carefully maintained home provides ample space for your family's privacy and an inviting outdoor oasis for entertainment. The main open concept area is filled with natural light and seamlessly connects living room, dining area & kitchen. The spacious kitchen has stainless steel appliances, plenty of cabinetry & generous counter space for prepping meals or entertaining guests. The master suite is a peaceful retreat to relax & unwind with large windows for maximum mountain & lake views. The walkout basement has the potential for a suite to generate extra income from short-term rental or to host long-term guests. Equipped with gas furnace & A/C to keep you comfortable throughout the year, and a garage with room for toys, 2 cars or storage. This home is located in the sought-after community of Kaleden, the perfect spot for outdoor activities for both families as well as retirees. Whether you're into hiking, dog walking, or e-bike riding, you'll love the KVR trail. Fancy a day at the beach, cast a line in the lake, or visit a winery? There's plenty of these options within a s...