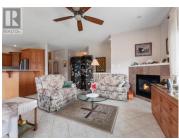

CLICK TO VIEW VIDEO: Meticulously constructed 2002 RANCHER with walkout basement located in Kaleden. Situated on .27 acre this property offers a blend of tranquility & comfort with breathtaking Skaha Lake views, lush landscaping & fruit trees. With 4 beds, 3 baths, and almost 2,800 sqft of living space, this carefully maintained home provides ample space for your family's privacy and an inviting outdoor oasis for entertainment. The main open concept area is filled with natural light and seamlessly connects living room, dining area & kitchen. The spacious kitchen has stainless steel appliances, plenty of cabinetry & generous counter space for prepping meals or entertaining guests. The master suite is a peaceful retreat to relax & unwind with large windows for maximum mountain & lake views. The walkout basement has the potential for a suite to generate extra income from short-term rental or to host long-term guests. Equipped with gas furnace & A/C to keep you comfortable throughout the year, and a garage with room for toys, 2 cars or storage. This home is located in the sought-after community of Kaleden, the perfect spot for outdoor activities for both families as well as retirees. Whether you're into hiking, dog walking, or e-bike riding, you'll love the KVR trail. Fancy a day at the beach, cast a line in the lake, or visit a winery? There's plenty of these options within a s...