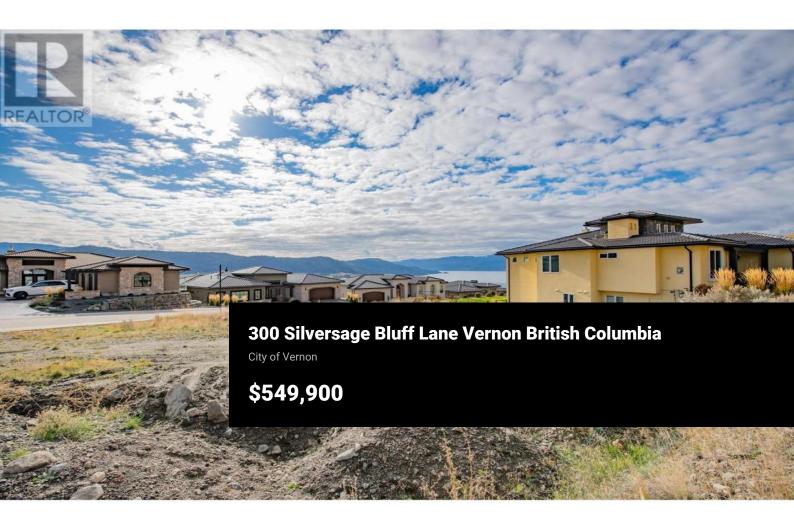

The Rise in Vernon is a premier neighbourhood offering a blend of luxury, natural beauty, and modern amenities. The Rise is a gated community, renowned for its breathtaking views of Okanagan Lake and the surrounding valley. Every home is designed to maximize these vistas, providing a serene and picturesque living environment. Nestled in the hills, The Rise offers a unique blend of natural landscapes, including lush greenery, rolling hills, and proximity to the lake, making it a haven for nature lovers. This community is also home to the only Fred Couples Signature Golf Course in Western Canada. The course is known for its challenging layout and stunning views, making it a major attraction for golf enthusiasts. Residents have access to numerous trails that wind through the beautiful landscape, perfect for hiking, biking, and enjoying the outdoors. Homes at The Rise are built with premium materials and finishes. The community is designed for low maintenance living, and there is ample visitor parking available. It's conveniently located close to Vernon, providing easy access to shopping, dining, and other urban amenities. This area is also known for its wineries, offering residents the chance to explore local vineyards. As a corner lot, this specific property offers additional space, where you can build a custom home that takes full advantage of its unique position and the stun...