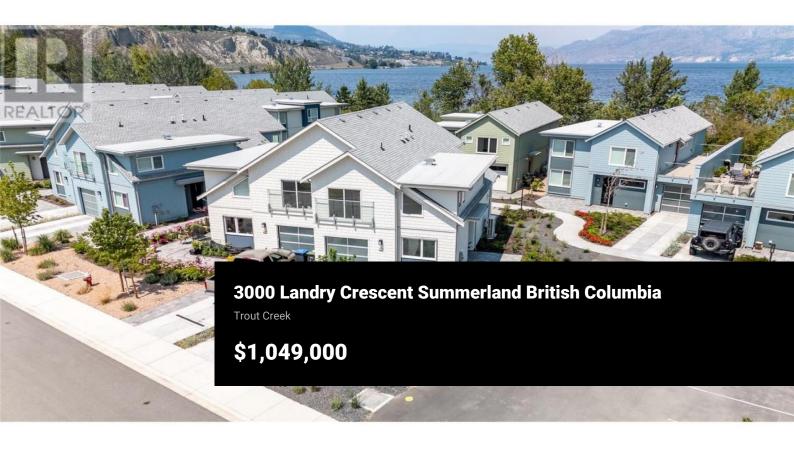

WATERFRONT! Welcome to Lakehouse at Summerland, an exclusive new neighbourhood with 45 luxurious lakeside residences perched on the shores of Okanagan Lake. This expansive three-bedroom, three-bathroom home boasts floor-to-ceiling windows that flood the interior with natural light, giving an airy and luminous ambiance. Discover contemporary living at its finest, highlighted by richly textured wooden countertops, top-tier stainless steel appliances complemented by European-inspired custom cabinetry, and an outdoor kitchen for added convenience. This property is conveniently close to wineries, golf courses, and just moments away from Penticton. Amenities include a pool, hot tub, wet bar, gym facilities, a lounge deck, and BBQ area. Price + GST. New Home Warranty! (id:6769)