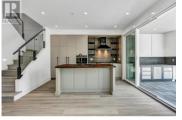

WATERFRONT! Welcome to Lakehouse at Summerland, an exclusive new neighbourhood with 45 luxurious lakeside residences perched on the shores of Okanagan Lake. This expansive three-bedroom, three-bathroom home boasts floor-to-ceiling windows that flood the interior with natural light, giving an airy and luminous ambiance. Discover contemporary living at its finest, highlighted by richly textured wooden countertops, top-tier stainless steel appliances complemented by European-inspired custom cabinetry, and an outdoor kitchen for added convenience. This property is conveniently close to wineries, golf courses, and just moments away from Penticton. Amenities include a pool, hot tub, wet bar, gym facilities, a lounge deck, and BBQ area. Price + GST. New Home Warranty! (id:6769)