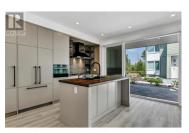

WATERFRONT! Welcome to Lakehouse at Summerland, an exclusive new neighbourhood with 45 luxurious lakeside residences perched on the shores of Okanagan Lake. This expansive three-bedroom, three-bathroom home boasts floor-to-ceiling windows that flood the interior with natural light, giving an airy and luminous ambiance. Discover contemporary living at its finest, highlighted by richly textured wooden countertops, top-tier stainless steel appliances complemented by European-inspired custom cabinetry, and an outdoor kitchen for added convenience. This property is conveniently close to wineries, golf courses, and just moments away from Penticton. Amenities include a pool, hot tub, wet bar, gym facilities, a lounge deck, and BBQ area. Price + GST. New Home Warranty! (id:6769)