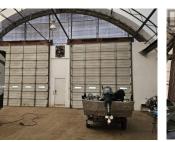

R

Over 11 acres of which 9.07 is zoned Rural Light Industrial. Get the benefit of being this close to the city but just outside of City limits so you save on the taxes. Located right off of Highway 97S this is a flat piece of land with a large 54' X 96' Quonset with 2 drive-thru bays with 16' doors and radiant heat. There is also a little 20X20 Office on site and a 14' X 66' Mobile home with 12' X 16' addition. This is a great storage yard, equipment yard or turn it into a ministorage. Great value here. Quick possession is possible. \* PREC - Personal Real Estate Corporation (id:6769)