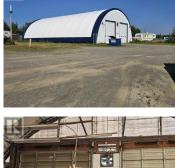

R

Over 11 acres of which 9.07 is zoned Rural Light Industrial. Get the benefit of being this close to the city but just outside of City limits so you save on the taxes. Located right off of Highway 97S this is a flat piece of land with a large 54' X 96' Quonset with 2 drive-thru bays with 16' doors and radiant heat. There is also a little 20X20 Office on site and a 14' X 66' Mobile home with 12' X 16' addition. This is a great storage yard, equipment yard or turn it into a ministorage. Great value here. Quick possession is possible. \* PREC - Personal Real Estate Corporation (id:6769)