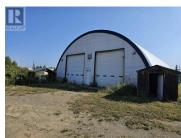

R

Over 11 acres of which 9.07 is zoned Rural Light Industrial. Get the benefit of being this close to the city but just outside of City limits so you save on the taxes. Located right off of Highway 97S this is a flat piece of land with a large 54' X 96' Quonset with 2 drive-thru bays with 16' doors and radiant heat. There is also a little 20X20 Office on site and a 14' X 66' Mobile home with 12' X 16' addition. This is a great storage yard, equipment yard or turn it into a ministorage. Great value here. Quick possession is possible. \* PREC - Personal Real Estate Corporation (id:6769)