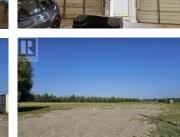

R

Over 11 acres of which 9.07 is zoned Rural Light Industrial. Get the benefit of being this close to the city but just outside of City limits so you save on the taxes. Located right off of Highway 97S this is a flat piece of land with a large 54' X 96' Quonset with 2 drive-thru bays with 16' doors and radiant heat. There is also a little 20X20 Office on site and a 14' X 66' Mobile home with 12' X 16' addition. This is a great storage yard, equipment yard or turn it into a ministorage. Great value here. Quick possession is possible. \* PREC - Personal Real Estate Corporation (id:6769)