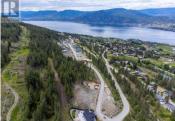

## 3000 Outlook Way Naramata British Columbia Naramata Rural \$349,000

STUNNING 0.551 Acre view lot in OUTLOOK - Naramata Benchlands. Beautiful, tranquil setting and GORGEOUS LAKE VIEWS as you overlook vineyards, orchards and beautiful farmland. Gaze west across the lake to Summerland, Peachland and down to Penticton; enjoy the amazing sunsets in the evenings. Just STEPS or a short bike ride from the Kettle Valley Rail Trail, taking you up to the iconic Little Tunnel or all the way down to Penticton should you wish! Backing onto a Conservation Area, you'll have full privacy now and for the future. Bring all your toys, as there's tons of backcountry to explore! More than 10 wineries within 5 minutes of your doorstep... This is wine country after all! The ultimate place to unwind and relax. Make it your retirement home, vacation home, or long term investment... Ready to build now! Contact your Realtor for more information. (id:6769)