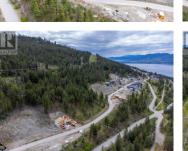

## 3000 Outlook Way Naramata British Columbia Naramata Rural \$349,000

STUNNING 0.551 Acre view lot in OUTLOOK - Naramata Benchlands. Beautiful, tranquil setting and GORGEOUS LAKE VIEWS as you overlook vineyards, orchards and beautiful farmland. Gaze west across the lake to Summerland, Peachland and down to Penticton; enjoy the amazing sunsets in the evenings. Just STEPS or a short bike ride from the Kettle Valley Rail Trail, taking you up to the iconic Little Tunnel or all the way down to Penticton should you wish! Backing onto a Conservation Area, you'll have full privacy now and for the future. Bring all your toys, as there's tons of backcountry to explore! More than 10 wineries within 5 minutes of your doorstep... This is wine country after all! The ultimate place to unwind and relax. Make it your retirement home, vacation home, or long term investment... Ready to build now! Contact your Realtor for more information. (id:6769)