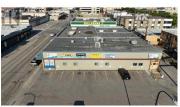

market. Downtown Vernon is experiencing robust economic development, making this a prime location for continued tenant success and appreciation in property value. The diverse tenant base not only ensures a steady cash flow but also mitigates potential risks associated with vacancies. 9 units that are 100% occupied, with varying terms of lease remaining. Dedicated 20 parking spots at the west end, and a back alley for deliveries. Shoppers Drug Mart, Dollarama , and Fresh Co all within a blocks radius. Potential for future growth to build up with new Zoning changes. (id:6769)