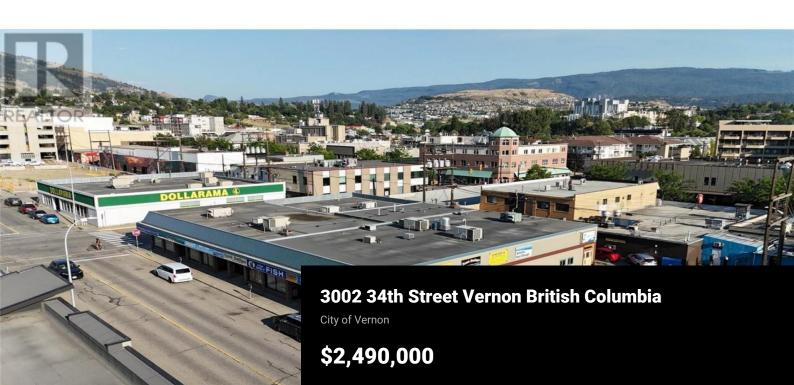

market. Downtown Vernon is experiencing robust economic development, making this a prime location for continued tenant success and appreciation in property value. The diverse tenant base not only ensures a steady cash flow but also mitigates potential risks associated with vacancies. 9 units that are 100% occupied, with varying terms of lease remaining. Dedicated 20 parking spots at the west end, and a back alley for deliveries. Shoppers Drug Mart, Dollarama , and Fresh Co all within a blocks radius. Potential for future growth to build up with new Zoning changes. (id:6769)

This property represents an exceptional investment opportunity in a growing

Graeme Magee Coldwell Banker Executives Real

Phone: (250) 306-6690

RE/MAX Kelowna 100-1553 Harvey Avenue Kelowna, BC, Canada