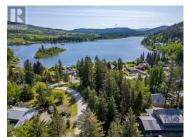

Well-located corner lot in Pinantan Lake ready for your development ideas. This 0.3 acre arcel is directly across the street from the lake and has lake access nearby. Power, cable, and internet at the lot line and store and school are both a 2 minute drive from the property. Septic and well to be installled. This property could be sold in combination with next door property 3012 Powell Road. Property is zoned CR-1 which allows for multiple uses including a residence with secondary suite, a duplex, or a manufactured home. This is a fantastic 4 season community with tons of outdoor recreation at your doorstep, Harper Mountain ski area 20 minutes away, and Kamloops less than 1/2 hour. (id:6769)