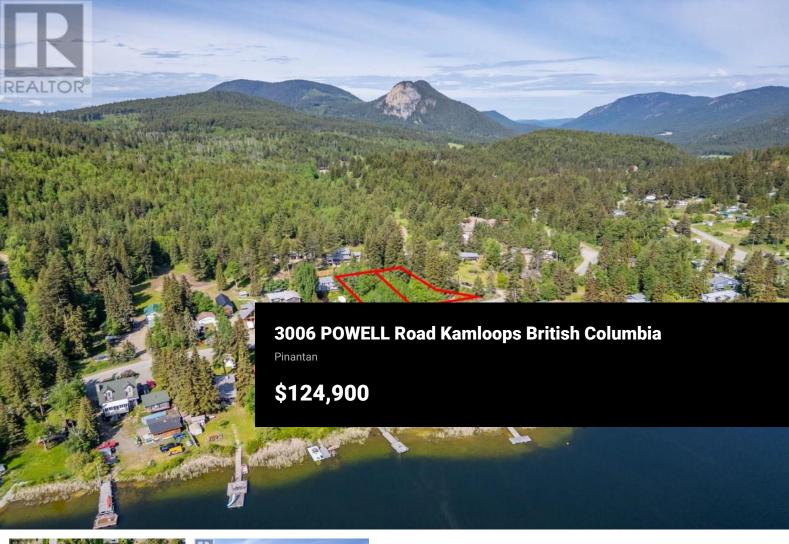

Well-located corner lot in Pinantan Lake ready for your development ideas. This 0.3 acre arcel is directly across the street from the lake and has lake access nearby. Power, cable, and internet at the lot line and store and school are both a 2 minute drive from the property. Septic and well to be installled. This property could be sold in combination with next door property 3012 Powell Road. Property is zoned CR-1 which allows for multiple uses including a residence with secondary suite, a duplex, or a manufactured home. This is a fantastic 4 season community with tons of outdoor recreation at your doorstep, Harper Mountain ski area 20 minutes away, and Kamloops less than 1/2 hour. (id:6769)