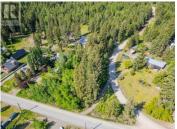

Well-located corner lot in Pinantan Lake ready for your development ideas. This 0.3 acre arcel is directly across the street from the lake and has lake access nearby. Power, cable, and internet at the lot line and store and school are both a 2 minute drive from the property. Septic and well to be installled. This property could be sold in combination with next door property 3012 Powell Road. Property is zoned CR-1 which allows for multiple uses including a residence with secondary suite, a duplex, or a manufactured home. This is a fantastic 4 season community with tons of outdoor recreation at your doorstep, Harper Mountain ski area 20 minutes away, and Kamloops less than 1/2 hour. (id:6769)