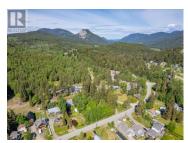

Well-located corner lot in Pinantan Lake ready for your development ideas. This 0.3 acre arcel is directly across the street from the lake and has lake access nearby. Power, cable, and internet at the lot line and store and school are both a 2 minute drive from the property. Septic and well to be installled. This property could be sold in combination with next door property 3012 Powell Road. Property is zoned CR-1 which allows for multiple uses including a residence with secondary suite, a duplex, or a manufactured home. This is a fantastic 4 season community with tons of outdoor recreation at your doorstep, Harper Mountain ski area 20 minutes away, and Kamloops less than 1/2 hour. (id:6769)