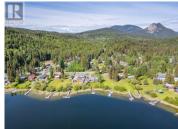

Well-located corner lot in Pinantan Lake ready for your development ideas. This 0.3 acre arcel is directly across the street from the lake and has lake access nearby. Power, cable, and internet at the lot line and store and school are both a 2 minute drive from the property. Septic and well to be installled. This property could be sold in combination with next door property 3012 Powell Road. Property is zoned CR-1 which allows for multiple uses including a residence with secondary suite, a duplex, or a manufactured home. This is a fantastic 4 season community with tons of outdoor recreation at your doorstep, Harper Mountain ski area 20 minutes away, and Kamloops less than 1/2 hour. (id:6769)