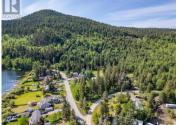

Well-located corner lot in Pinantan Lake ready for your development ideas. This 0.3 acre arcel is directly across the street from the lake and has lake access nearby. Power, cable, and internet at the lot line and store and school are both a 2 minute drive from the property. Septic and well to be installled. This property could be sold in combination with next door property 3012 Powell Road. Property is zoned CR-1 which allows for multiple uses including a residence with secondary suite, a duplex, or a manufactured home. This is a fantastic 4 season community with tons of outdoor recreation at your doorstep, Harper Mountain ski area 20 minutes away, and Kamloops less than 1/2 hour. (id:6769)