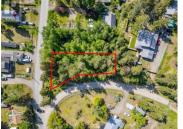

Well-located corner lot in Pinantan Lake ready for your development ideas. This 0.3 acre arcel is directly across the street from the lake and has lake access nearby. Power, cable, and internet at the lot line and store and school are both a 2 minute drive from the property. Septic and well to be installled. This property could be sold in combination with next door property 3012 Powell Road. Property is zoned CR-1 which allows for multiple uses including a residence with secondary suite, a duplex, or a manufactured home. This is a fantastic 4 season community with tons of outdoor recreation at your doorstep, Harper Mountain ski area 20 minutes away, and Kamloops less than 1/2 hour. (id:6769)