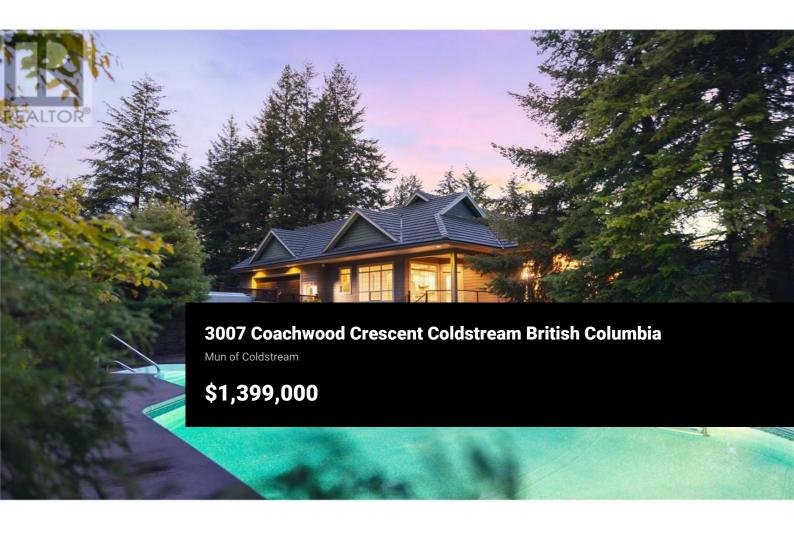

Welcome to Whisper Ridge! The perfect combination of luxury meets the outdoors. With 160 acres of shared trails, this private community provides a serene escape with access to outdoor adventures! At the heart of this exclusive community lies a custom-built executive home thoughtfully laid out for both comfort and entertainment. Upon entering you are greeted with a light filled living space, soaring vaulted ceilings, surround sound, and a cozy gas fireplace. The seamless flow leads you into a dream kitchen with granite countertops and high-end appliances. Retreat to the luxurious main-floor primary suite boasting a 5-pce ensuite, separate walk-in closets, gas fireplace, and access to an expansive view deck. Step outside and immerse yourself with your secluded paradise. The salt water pool is surrounded by mature trees, luscious greenery, and an oversized concrete patio. The lower level offers an additional living space, 3 bedrooms (one w/ 4-pce ensuite) another full bathroom, wet bar, and a covered patio. Come discover Whisper Ridge where every moment is an opportunity to escape, unwind, and indulge in the beauty of the Coldstream valley! (id:6769)