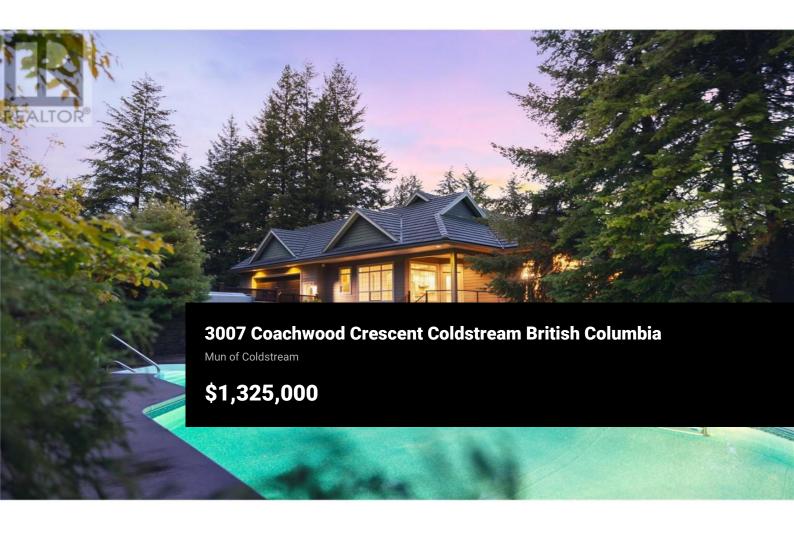

Welcome to Whisper Ridge! The perfect combination of luxury meets the outdoors. With 160 acres of shared trails, this private community provides a serene escape with access to outdoor adventures! At the heart of this exclusive community lies a custom-built executive home thoughtfully laid out for both comfort and entertainment. Upon entering you are greeted with a light filled living space, soaring vaulted ceilings, surround sound, and a cozy gas fireplace. The seamless flow leads you into a dream kitchen with granite countertops and high-end appliances. Retreat to the luxurious main-floor primary suite boasting a 5-pce ensuite, separate walk-in closets, gas fireplace, and access to an expansive view deck. Step outside and immerse yourself with your secluded paradise. The salt water pool is surrounded by mature trees, luscious greenery, and an oversized concrete patio. The lower level offers an additional living space, 3 bedrooms (one w/ 4-pce ensuite) another full bathroom, wet bar, and a covered patio. Come discover Whisper Ridge where every moment is an opportunity to escape, unwind, and indulge in the beauty of the Coldstream valley! Extra laundry hookup behind fridge in Mudroom on main floor. (id:6769)