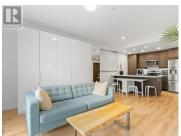

Modern downtown living meets flexible comfort at Suite 301 in The Current! This stylish 2-bed, 2-bath condo offers 844 sqft of well-designed living just steps from Whitehorse's riverfront walkway. Inside, enjoy 9' ceilings and an open layout featuring a sleek modern modified galley kitchen with solid surface counters and a peninsula with seating--perfect for casual dining or entertaining. The living area flows seamlessly to a west-facing balcony, ideal for afternoon and evening sun. The primary bedroom includes a full ensuite with double vanities, soaker tub, and walk-in shower. The secondary bedroom features dual barn door access, making it a great flex space for guests, an office, or hobbies. A 4pc secondary bath and laundry complete the unit. Extras and amenities include a same-floor storage locker, covered powered parking stall, pet-friendly and rental-friendly (30-day min.) policies, exercise room, rooftop terrace, elevator, and secured bike storage. Condo fees: \$365/month. (id:6769)