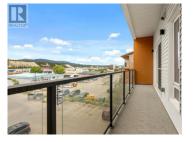

Modern downtown living meets flexible comfort at Suite 301 in The Current! This stylish 2-bed, 2-bath condo offers 844 sqft of well-designed living just steps from Whitehorse's riverfront walkway. Inside, enjoy 9' ceilings and an open layout featuring a sleek modern modified galley kitchen with solid surface counters and a peninsula with seating--perfect for casual dining or entertaining. The living area flows seamlessly to a west-facing balcony, ideal for afternoon and evening sun. The primary bedroom includes a full ensuite with double vanities, soaker tub, and walk-in shower. The secondary bedroom features dual barn door access, making it a great flex space for guests, an office, or hobbies. A 4pc secondary bath and laundry complete the unit. Extras and amenities include a same-floor storage locker, covered powered parking stall, pet-friendly and rental-friendly (30-day min.) policies, exercise room, rooftop terrace, elevator, and secured bike storage. Condo fees: \$365/month. (id:6769)