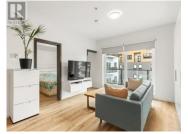

Modern downtown living meets flexible comfort at Suite 301 in The Current! This stylish 2-bed, 2-bath condo offers 844 sqft of well-designed living just steps from Whitehorse's riverfront walkway. Inside, enjoy 9' ceilings and an open layout featuring a sleek modern modified galley kitchen with solid surface counters and a peninsula with seating--perfect for casual dining or entertaining. The living area flows seamlessly to a west-facing balcony, ideal for afternoon and evening sun. The primary bedroom includes a full ensuite with double vanities, soaker tub, and walk-in shower. The secondary bedroom features dual barn door access, making it a great flex space for guests, an office, or hobbies. A 4pc secondary bath and laundry complete the unit. Extras and amenities include a same-floor storage locker, covered powered parking stall, pet-friendly and rental-friendly (30-day min.) policies, exercise room, rooftop terrace, elevator, and secured bike storage. Condo fees: \$365/month. (id:6769)