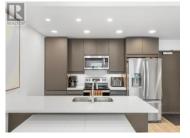

Modern downtown living meets flexible comfort at Suite 301 in The Current! This stylish 2-bed, 2-bath condo offers 844 sqft of well-designed living just steps from Whitehorse's riverfront walkway. Inside, enjoy 9' ceilings and an open layout featuring a sleek modern modified galley kitchen with solid surface counters and a peninsula with seating--perfect for casual dining or entertaining. The living area flows seamlessly to a west-facing balcony, ideal for afternoon and evening sun. The primary bedroom includes a full ensuite with double vanities, soaker tub, and walk-in shower. The secondary bedroom features dual barn door access, making it a great flex space for guests, an office, or hobbies. A 4pc secondary bath and laundry complete the unit. Extras and amenities include a same-floor storage locker, covered powered parking stall, pet-friendly and rental-friendly (30-day min.) policies, exercise room, rooftop terrace, elevator, and secured bike storage. Condo fees: \$365/month. (id:6769)