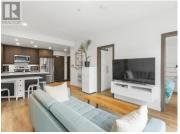

Modern downtown living meets flexible comfort at Suite 301 in The Current! This stylish 2-bed, 2-bath condo offers 844 sqft of well-designed living just steps from Whitehorse's riverfront walkway. Inside, enjoy 9' ceilings and an open layout featuring a sleek modern modified galley kitchen with solid surface counters and a peninsula with seating--perfect for casual dining or entertaining. The living area flows seamlessly to a west-facing balcony, ideal for afternoon and evening sun. The primary bedroom includes a full ensuite with double vanities, soaker tub, and walk-in shower. The secondary bedroom features dual barn door access, making it a great flex space for guests, an office, or hobbies. A 4pc secondary bath and laundry complete the unit. Extras and amenities include a same-floor storage locker, covered powered parking stall, pet-friendly and rental-friendly (30-day min.) policies, exercise room, rooftop terrace, elevator, and secured bike storage. Condo fees: \$365/month. (id:6769)