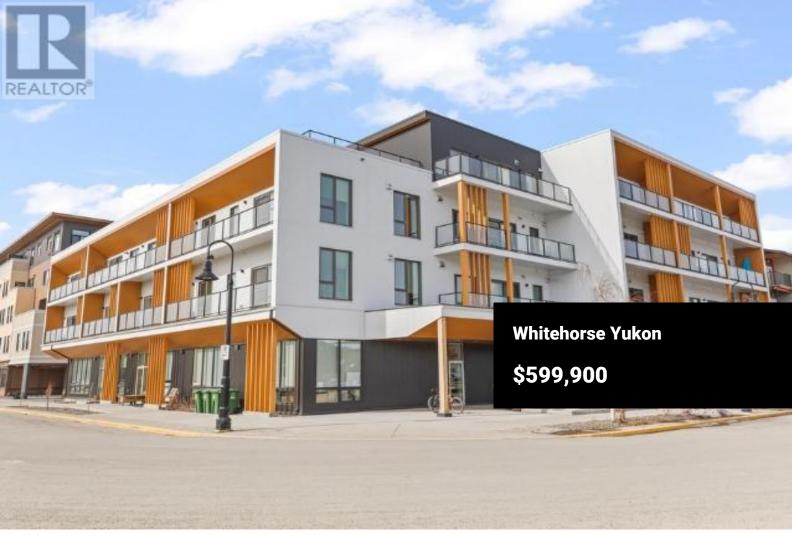

Modern downtown living meets flexible comfort at Suite 301 in The Current! This stylish 2-bed, 2-bath condo offers 844 sqft of well-designed living just steps from Whitehorse's riverfront walkway. Inside, enjoy 9' ceilings and an open layout featuring a sleek modern modified galley kitchen with solid surface counters and a peninsula with seating--perfect for casual dining or entertaining. The living area flows seamlessly to a west-facing balcony, ideal for afternoon and evening sun. The primary bedroom includes a full ensuite with double vanities, soaker tub, and walk-in shower. The secondary bedroom features dual barn door access, making it a great flex space for guests, an office, or hobbies. A 4pc secondary bath and laundry complete the unit. Extras and amenities include a same-floor storage locker, covered powered parking stall, pet-friendly and rental-friendly (30-day min.) policies, exercise room, rooftop terrace, elevator, and secured bike storage. Condo fees: \$365/month. (id:6769)