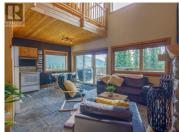

If you're looking for a true ski in and ski out Apex experience with room to sleep the family plus guests, than look no further! Located right on the Strayhorse Trail looking into the trees is this 3bedroom, two bathroom townhome. The main floor as your walk in has two bedrooms with a variety of beds to sleep your guests and kids and a guest bathroom. There is a open plan kitchen/living/dining area with timber accents, a feature gas fireplace, large wall of windows, and sliding doors out to the large deck and your winter ready hot tub all perfect for entertaining. The upper floor has a second living room space perfect for kids and with room to sleep some extra guests if you need. The extra large primary bedroom is set up with a full ensuite bathroom and room for the main bed, a set of bunks, and even room to build in another kids bed or more storage under the eaves. This awesome location lets you ski right down into the village or walk the trails but are up in the quiet area near the runs. Its right by the kids favourite sledding hill and a short drive to the cross country trails and endless snow shoe trails that Apex has to offer. With varied and challenging terrain Apex is a favourite mountain for all winter sports and this easy turn key option makes your winter escape even easier. Get in now in time to have the whole season to use it! (id:6769)