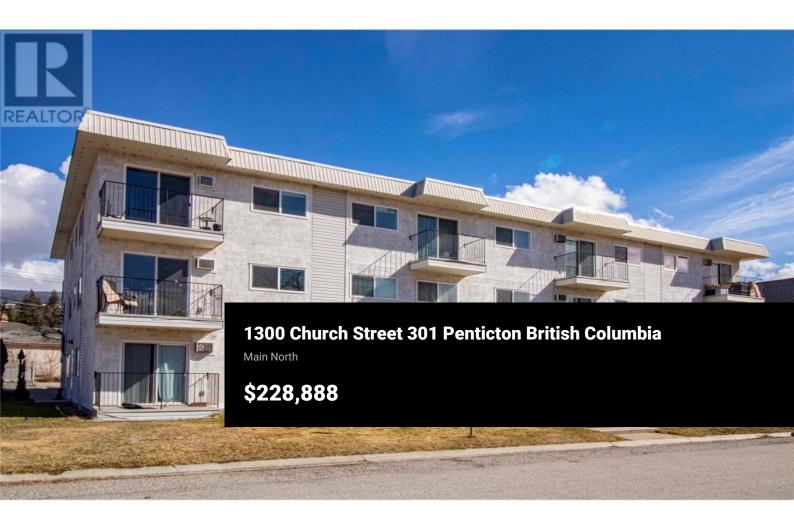

Investors and first-time buyers: this updated 2-bedroom corner unit on the top floor is a great opportunity. No age restrictions and quick occupancy possible. Centrally located on the edge of one of Penticton's most popular neighbourhoods - the K Streets. Easily walk to the IGA and Penticton Plaza. Updated flooring, kitchen and bathroom. The living room opens onto a deck with a super view to the west and Apex Mountain. In-building laundry on main floor and spacious storage room in the unit. Strata fee includes all utilities - heat, electricity, sewer, water and garbage. No pets permitted. (id:6769)