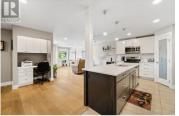

Stunning two bed, two bath gem, professionally renovated throughout with no detail overlooked! This top floor corner residence is an oasis of style and comfort. As you walk up to Bertram Place there's a majestic sugar maple tree that graces the street, providing a picturesque view and a touch of nature's beauty. Step inside, and you'll be captivated by the modern open-concept design seamlessly blending the living, dining, and kitchen areas, creating an inviting and spacious feel. The kitchen is a masterpiece in itself, boasting sleek quartz counters, providing both durability and elegance. Premium stainless steel appliances complement the contemporary aesthetic, making it an absolute delight for the culinary enthusiast. As you explore further, you'll be greeted by the warmth of pristine hardwood floors throughout, creating an air of sophistication and easy maintenance. Every corner of this home has been thoughtfully curated, with glass and ceramic features adding a touch of luxury and refinement. Nestled in the heart of Kelowna's vibrant downtown core, you'll have access to the best that the city has to offer. From trendy restaurants and cafes to cultural hotspots and recreational facilities, you'll be in the centre of it all. Whether you're looking for a leisurely stroll along the waterfront, shopping in upscale boutiques, or enjoying the arts scene, everything is just a st...