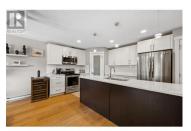

Stunning two bed, two bath gem, professionally renovated throughout with no detail overlooked! This top floor corner residence is an oasis of style and comfort. As you walk up to Bertram Place there's a majestic sugar maple tree that graces the street, providing a picturesque view and a touch of nature's beauty. Step inside, and you'll be captivated by the modern open-concept design seamlessly blending the living, dining, and kitchen areas, creating an inviting and spacious feel. The kitchen is a masterpiece in itself, boasting sleek quartz counters, providing both durability and elegance. Premium stainless steel appliances complement the contemporary aesthetic, making it an absolute delight for the culinary enthusiast. As you explore further, you'll be greeted by the warmth of pristine hardwood floors throughout, creating an air of sophistication and easy maintenance. Every corner of this home has been thoughtfully curated, with glass and ceramic features adding a touch of luxury and refinement. Nestled in the heart of Kelowna's vibrant downtown core, you'll have access to the best that the city has to offer. From trendy restaurants and cafes to cultural hotspots and recreational facilities, you'll be in the centre of it all. Whether you're looking for a leisurely stroll along the waterfront, shopping in upscale boutiques, or enjoying the arts scene, everything is just a st...