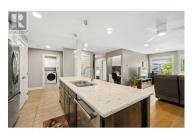

Stunning two bed, two bath gem, professionally renovated throughout with no detail overlooked! This top floor corner residence is an oasis of style and comfort. As you walk up to Bertram Place there's a majestic sugar maple tree that graces the street, providing a picturesque view and a touch of nature's beauty. Step inside, and you'll be captivated by the modern open-concept design seamlessly blending the living, dining, and kitchen areas, creating an inviting and spacious feel. The kitchen is a masterpiece in itself, boasting sleek quartz counters, providing both durability and elegance. Premium stainless steel appliances complement the contemporary aesthetic, making it an absolute delight for the culinary enthusiast. As you explore further, you'll be greeted by the warmth of pristine hardwood floors throughout, creating an air of sophistication and easy maintenance. Every corner of this home has been thoughtfully curated, with glass and ceramic features adding a touch of luxury and refinement. Nestled in the heart of Kelowna's vibrant downtown core, you'll have access to the best that the city has to offer. From trendy restaurants and cafes to cultural hotspots and recreational facilities, you'll be in the centre of it all. Whether you're looking for a leisurely stroll along the waterfront, shopping in upscale boutiques, or enjoying the arts scene, everything is just a st...