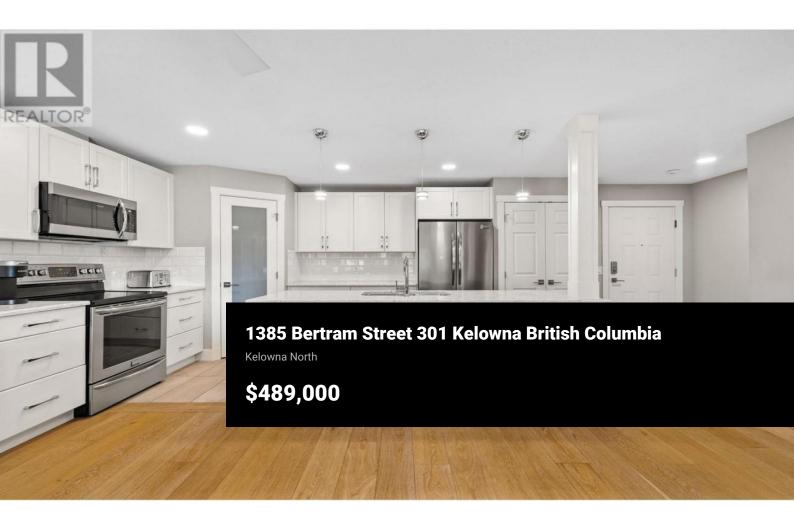

Stunning two bed, two bath gem, professionally renovated throughout with no detail overlooked! This top floor corner residence is an oasis of style and comfort. As you walk up to Bertram Place there's a majestic sugar maple tree that graces the street, providing a picturesque view and a touch of nature's beauty. Step inside, and you'll be captivated by the modern open-concept design seamlessly blending the living, dining, and kitchen areas, creating an inviting and spacious feel. The kitchen is a masterpiece in itself, boasting sleek quartz counters, providing both durability and elegance. Premium stainless steel appliances complement the contemporary aesthetic, making it an absolute delight for the culinary enthusiast. As you explore further, you'll be greeted by the warmth of pristine hardwood floors throughout, creating an air of sophistication and easy maintenance. Every corner of this home has been thoughtfully curated, with glass and ceramic features adding a touch of luxury and refinement. Nestled in the heart of Kelowna's vibrant downtown core, you'll have access to the best that the city has to offer. From trendy restaurants and cafes to cultural hotspots and recreational facilities, you'll be in the centre of it all. Whether you're looking for a leisurely stroll along the waterfront, shopping in upscale boutiques, or enjoying the arts scene, everything is just a st...