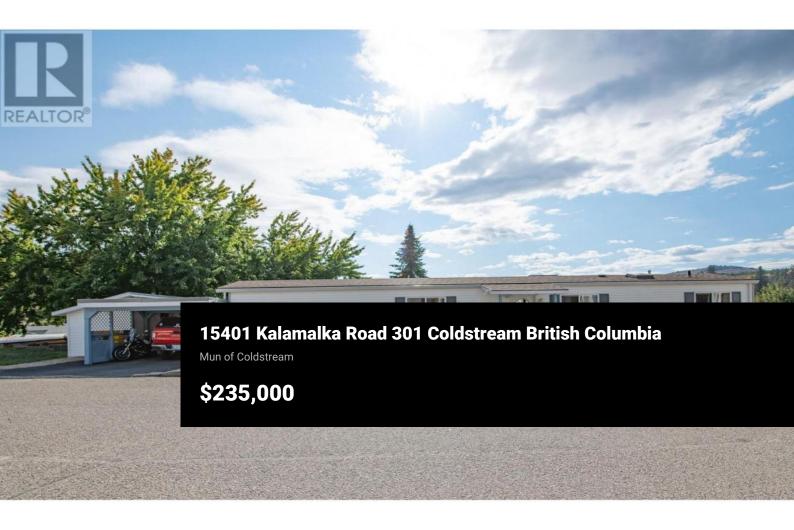

Location Location !This 1152 sqft Mobile Home has 2 bedrooms, 2 bathrooms and a large Hobby Room addition. Kitchen and Living Room has the open concept. Large Carport attached with a workshop and more storage lockers. HWT 6 yrs, Furnace & A/C 8 yrs and the Roof 9 yrs. Bus transit is at the Park Entrance. Enjoy walking to the Rail Trail Cafe or Kalamalka Beach. The Rail Trail is right there, with parks, golfing, shopping and restaurants nearby. Pet friendly with restrictions. (id:6769)