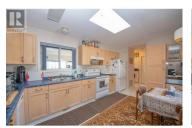

Location Location !This 1152 sqft Mobile Home has 2 bedrooms, 2 bathrooms and a large Hobby Room addition. Kitchen and Living Room has the open concept. Large Carport attached with a workshop and more storage lockers. HWT 6 yrs, Furnace & A/C 8 yrs and the Roof 9 yrs. Bus transit is at the Park Entrance. Enjoy walking to the Rail Trail Cafe or Kalamalka Beach. The Rail Trail is right there, with parks, golfing, shopping and restaurants nearby. Pet friendly with restrictions. (id:6769)