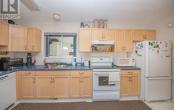

Location Location !This 1152 sqft Mobile Home has 2 bedrooms, 2 bathrooms and a large Hobby Room addition. Kitchen and Living Room has the open concept. Large Carport attached with a workshop and more storage lockers. HWT 6 yrs, Furnace & A/C 8 yrs and the Roof 9 yrs. Bus transit is at the Park Entrance. Enjoy walking to the Rail Trail Cafe or Kalamalka Beach. The Rail Trail is right there, with parks, golfing, shopping and restaurants nearby. Pet friendly with restrictions. (id:6769)