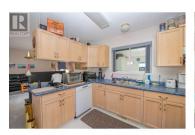

Location Location !This 1152 sqft Mobile Home has 2 bedrooms, 2 bathrooms and a large Hobby Room addition. Kitchen and Living Room has the open concept. Large Carport attached with a workshop and more storage lockers. HWT 6 yrs, Furnace & A/C 8 yrs and the Roof 9 yrs. Bus transit is at the Park Entrance. Enjoy walking to the Rail Trail Cafe or Kalamalka Beach. The Rail Trail is right there, with parks, golfing, shopping and restaurants nearby. Pet friendly with restrictions. (id:6769)