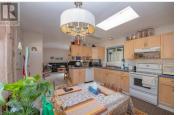

Location Location !This 1152 sqft Mobile Home has 2 bedrooms, 2 bathrooms and a large Hobby Room addition. Kitchen and Living Room has the open concept. Large Carport attached with a workshop and more storage lockers. HWT 6 yrs, Furnace & A/C 8 yrs and the Roof 9 yrs. Bus transit is at the Park Entrance. Enjoy walking to the Rail Trail Cafe or Kalamalka Beach. The Rail Trail is right there, with parks, golfing, shopping and restaurants nearby. Pet friendly with restrictions. (id:6769)