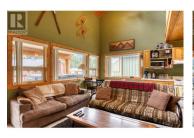

**161 Clearview Crescent 301 Penticton British Columbia**Penticton Apex

Top-floor corner unit in the Outlaws complex. Enjoy the majestic Apex Mountain views while relaxing in your hot tub after a hard day on the slopes or in the backcountry! The soaring 20ft vaulted ceilings take in the natural light. 911 sq ft condo on 2 levels. The primary bedroom is on the main floor, with the upper spacious 20x15 loft above, which could sleep an additional 4 persons. Two covered decks, 20x9 at the front, and 6x12 at the rear entry area. Cozy radiant in-floor heating, entry foyer with ski equipment drop-off area, and an outdoor separate ski locker. Pets and rentals are welcome, but please review any restrictions in the Bylaws. It is only a 5-minute walk to the Village amenities and the ski hill. Get ready for the 2024-2025 Apex Ski Season! View it TODAY! (id:6769)