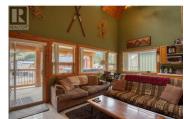

**161 Clearview Crescent 301 Penticton British Columbia**Penticton Apex

Top-floor corner unit in the Outlaws complex. Enjoy the majestic Apex Mountain views while relaxing in your hot tub after a hard day on the slopes or in the backcountry! The soaring 20ft vaulted ceilings take in the natural light. 911 sq ft condo on 2 levels. The primary bedroom is on the main floor, with the upper spacious 20x15 loft above, which could sleep an additional 4 persons. Two covered decks, 20x9 at the front, and 6x12 at the rear entry area. Cozy radiant in-floor heating, entry foyer with ski equipment drop-off area, and an outdoor separate ski locker. Pets and rentals are welcome, but please review any restrictions in the Bylaws. It is only a 5-minute walk to the Village amenities and the ski hill. Get ready for the 2024-2025 Apex Ski Season! View it TODAY! (id:6769)