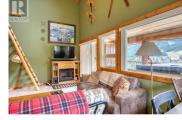

**161 Clearview Crescent 301 Penticton British Columbia**Penticton Apex

Top-floor corner unit in the Outlaws complex. Enjoy the majestic Apex Mountain views while relaxing in your hot tub after a hard day on the slopes or in the backcountry! The soaring 20ft vaulted ceilings take in the natural light. 911 sq ft condo on 2 levels. The primary bedroom is on the main floor, with the upper spacious 20x15 loft above, which could sleep an additional 4 persons. Two covered decks, 20x9 at the front, and 6x12 at the rear entry area. Cozy radiant in-floor heating, entry foyer with ski equipment drop-off area, and an outdoor separate ski locker. Pets and rentals are welcome, but please review any restrictions in the Bylaws. It is only a 5-minute walk to the Village amenities and the ski hill. Get ready for the 2024-2025 Apex Ski Season! View it TODAY! (id:6769)