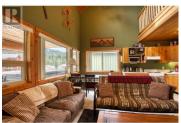

**161 Clearview Crescent 301 Penticton British Columbia**Penticton Apex

Top-floor corner unit in the Outlaws complex. Enjoy the majestic Apex Mountain views while relaxing in your hot tub after a hard day on the slopes or in the backcountry! The soaring 20ft vaulted ceilings take in the natural light. 911 sq ft condo on 2 levels. The primary bedroom is on the main floor, with the upper spacious 20x15 loft above, which could sleep an additional 4 persons. Two covered decks, 20x9 at the front, and 6x12 at the rear entry area. Cozy radiant in-floor heating, entry foyer with ski equipment drop-off area, and an outdoor separate ski locker. Pets and rentals are welcome, but please review any restrictions in the Bylaws. It is only a 5-minute walk to the Village amenities and the ski hill. Get ready for the 2024-2025 Apex Ski Season! View it TODAY! (id:6769)