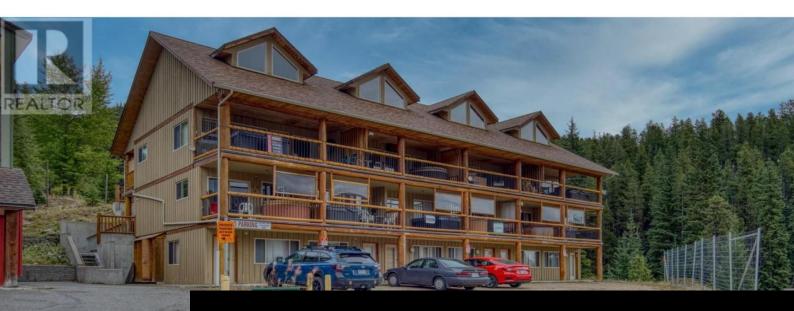

**161 Clearview Crescent 301 Penticton British Columbia**Penticton Apex

Top-floor corner unit in the Outlaws complex. Enjoy the majestic Apex Mountain views while relaxing in your hot tub after a hard day on the slopes or in the backcountry! The soaring 20ft vaulted ceilings take in the natural light. 911 sq ft condo on 2 levels. The primary bedroom is on the main floor, with the upper spacious 20x15 loft above, which could sleep an additional 4 persons. Two covered decks, 20x9 at the front, and 6x12 at the rear entry area. Cozy radiant in-floor heating, entry foyer with ski equipment drop-off area, and an outdoor separate ski locker. Pets and rentals are welcome, but please review any restrictions in the Bylaws. It is only a 5-minute walk to the Village amenities and the ski hill. Get ready for the 2024-2025 Apex Ski Season! View it TODAY! (id:6769)