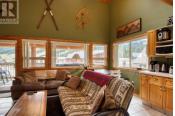

**161 Clearview Crescent 301 Penticton British Columbia**Penticton Apex

Top-floor corner unit in the Outlaws complex. Enjoy the majestic Apex Mountain views while relaxing in your hot tub after a hard day on the slopes or in the backcountry! The soaring 20ft vaulted ceilings take in the natural light. 911 sq ft condo on 2 levels. The primary bedroom is on the main floor, with the upper spacious 20x15 loft above, which could sleep an additional 4 persons. Two covered decks, 20x9 at the front, and 6x12 at the rear entry area. Cozy radiant in-floor heating, entry foyer with ski equipment drop-off area, and an outdoor separate ski locker. Pets and rentals are welcome, but please review any restrictions in the Bylaws. It is only a 5-minute walk to the Village amenities and the ski hill. Get ready for the 2024-2025 Apex Ski Season! View it TODAY! (id:6769)