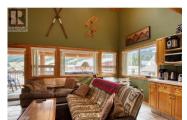

Penticton Apex

\$359,900

Top-floor corner unit in the Outlaws complex. Enjoy the majestic Apex Mountain views while relaxing in your hot tub after a hard day on the slopes or in the backcountry! The soaring 20ft vaulted ceilings take in the natural light. 911 sq ft condo on 2 levels. The primary bedroom is on the main floor, with the upper spacious 20x15 loft above, which could sleep an additional 4 persons. Two covered decks, 20x9 at the front, and 6x12 at the rear entry area. Cozy radiant in-floor heating, entry foyer with ski equipment drop-off area, and an outdoor separate ski locker. Pets and rentals are welcome, but please review any restrictions in the Bylaws. It is only a 5-minute walk to the Village amenities and the ski hill. View it TODAY! (id:6769)