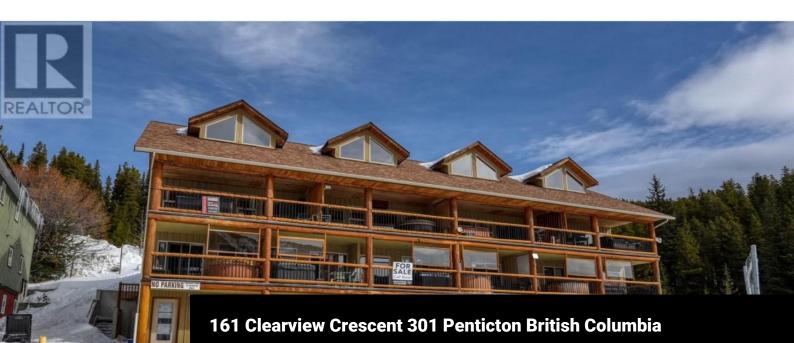

Penticton Apex

\$359,900

Top-floor corner unit in the Outlaws complex. Enjoy the majestic Apex Mountain views while relaxing in your hot tub after a hard day on the slopes or in the backcountry! The soaring 20ft vaulted ceilings take in the natural light. 911 sq ft condo on 2 levels. The primary bedroom is on the main floor, with the upper spacious 20x15 loft above, which could sleep an additional 4 persons. Two covered decks, 20x9 at the front, and 6x12 at the rear entry area. Cozy radiant in-floor heating, entry foyer with ski equipment drop-off area, and an outdoor separate ski locker. Pets and rentals are welcome, but please review any restrictions in the Bylaws. It is only a 5-minute walk to the Village amenities and the ski hill. View it TODAY! (id:6769)