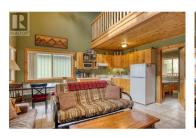

Penticton Apex

\$359,900

Top-floor corner unit in the Outlaws complex. Enjoy the majestic Apex Mountain views while relaxing in your hot tub after a hard day on the slopes or in the backcountry! The soaring 20ft vaulted ceilings take in the natural light. 911 sq ft condo on 2 levels. The primary bedroom is on the main floor, with the upper spacious 20x15 loft above, which could sleep an additional 4 persons. Two covered decks, 20x9 at the front, and 6x12 at the rear entry area. Cozy radiant in-floor heating, entry foyer with ski equipment drop-off area, and an outdoor separate ski locker. Pets and rentals are welcome, but please review any restrictions in the Bylaws. It is only a 5-minute walk to the Village amenities and the ski hill. View it TODAY! (id:6769)