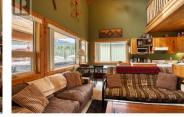

Penticton Apex

\$359,900

Top-floor corner unit in the Outlaws complex. Enjoy the majestic Apex Mountain views while relaxing in your hot tub after a hard day on the slopes or in the backcountry! The soaring 20ft vaulted ceilings take in the natural light. 911 sq ft condo on 2 levels. The primary bedroom is on the main floor, with the upper spacious 20x15 loft above, which could sleep an additional 4 persons. Two covered decks, 20x9 at the front, and 6x12 at the rear entry area. Cozy radiant in-floor heating, entry foyer with ski equipment drop-off area, and an outdoor separate ski locker. Pets and rentals are welcome, but please review any restrictions in the Bylaws. It is only a 5-minute walk to the Village amenities and the ski hill. View it TODAY! (id:6769)