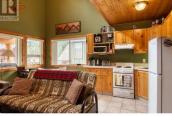

Penticton Apex

\$359,900

Top-floor corner unit in the Outlaws complex. Enjoy the majestic Apex Mountain views while relaxing in your hot tub after a hard day on the slopes or in the backcountry! The soaring 20ft vaulted ceilings take in the natural light. 911 sq ft condo on 2 levels. The primary bedroom is on the main floor, with the upper spacious 20x15 loft above, which could sleep an additional 4 persons. Two covered decks, 20x9 at the front, and 6x12 at the rear entry area. Cozy radiant in-floor heating, entry foyer with ski equipment drop-off area, and an outdoor separate ski locker. Pets and rentals are welcome, but please review any restrictions in the Bylaws. It is only a 5-minute walk to the Village amenities and the ski hill. View it TODAY! (id:6769)