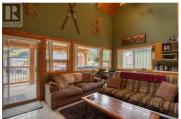

Penticton Apex

\$359,900

Top-floor corner unit in the Outlaws complex. Enjoy the majestic Apex Mountain views while relaxing in your hot tub after a hard day on the slopes or in the backcountry! The soaring 20ft vaulted ceilings take in the natural light. 911 sq ft condo on 2 levels. The primary bedroom is on the main floor, with the upper spacious 20x15 loft above, which could sleep an additional 4 persons. Two covered decks, 20x9 at the front, and 6x12 at the rear entry area. Cozy radiant in-floor heating, entry foyer with ski equipment drop-off area, and an outdoor separate ski locker. Pets and rentals are welcome, but please review any restrictions in the Bylaws. It is only a 5-minute walk to the Village amenities and the ski hill. View it TODAY! (id:6769)