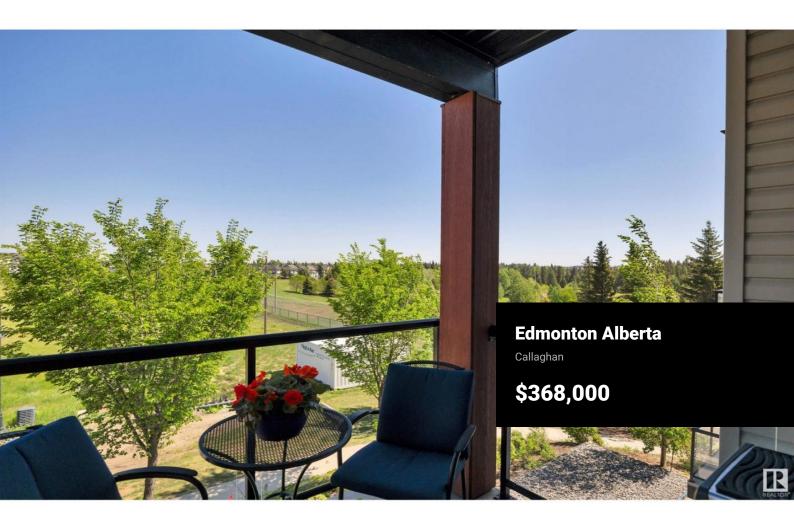

EXQUISITE AND LUXURIOUS. WELCOME TO YOUR NEW LIFESTYLE! AN END UNIT XXX SF SUITE WITH A VIEW OF THE BLACKMUD CREEK RAVINE TO DIE FOR! ALL NEW EVERYTHING - PAINT, WIDE PLANK FLOORING, LIGHTING, MOST APPLIANCES, HUNTER DOUGLAS BLINDS & GORGEOUS DRAPERIES. 2 Bedroom PLUS a den & GRANITE IN BOTH BATHROOMS plus the kitchen. Feels like you're in the country from your balcony and yet every urban amenity is a short drive away. AIR CONDITIONING/LAUNDRY IN SUITE. ROOFTOP PATIO WITH VIEWS FOR MILES. VISITOR PARKING. INCREDIBLY WELL MAINTAINED BUILDING. So clean with wide hallways. The titled parking stall COMES WITH A STORAGE CAGE and is right inside the front door of the parkade making going in and out so simple. The suite itself is conveniently located next to the stairs that enter the building. Enjoy a quiet, peaceful well-maintained building. The Blackmud Creek Ravine provides access to numerous forested walking trails. This suite is a RARE FIND. (id:6769)