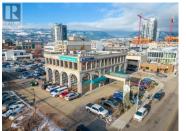

Opportunity to lease up to 5910 square feet of top floor office space in a high-profile professional office building downtown Kelowna. This full floor premises features functional/quality improvements, as well as floor to ceiling windows and views around the entire perimeter. The building also has the rare offering of exterior signage, with exposure to both downtown and Highway 97. Spaces from 1,500 square feet can be made available, with 15 on site parking stalls available for the entire floor. (id:6769)