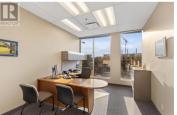

Opportunity to lease up to 5910 square feet of top floor office space in a high-profile professional office building downtown Kelowna. This full floor premises features functional/quality improvements, as well as floor to ceiling windows and views around the entire perimeter. The building also has the rare offering of exterior signage, with exposure to both downtown and Highway 97. Spaces from 1,500 square feet can be made available, with 15 on site parking stalls available for the entire floor. (id:6769)