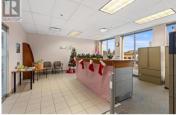

Opportunity to lease up to 5910 square feet of top floor office space in a high-profile professional office building downtown Kelowna. This full floor premises features functional/quality improvements, as well as floor to ceiling windows and views around the entire perimeter. The building also has the rare offering of exterior signage, with exposure to both downtown and Highway 97. Spaces from 1,500 square feet can be made available, with 15 on site parking stalls available for the entire floor. (id:6769)