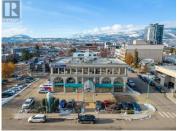

Opportunity to lease up to 5910 square feet of top floor office space in a high-profile professional office building downtown Kelowna. This full floor premises features functional/quality improvements, as well as floor to ceiling windows and views around the entire perimeter. The building also has the rare offering of exterior signage, with exposure to both downtown and Highway 97. Spaces from 1,500 square feet can be made available, with 15 on site parking stalls available for the entire floor. (id:6769)