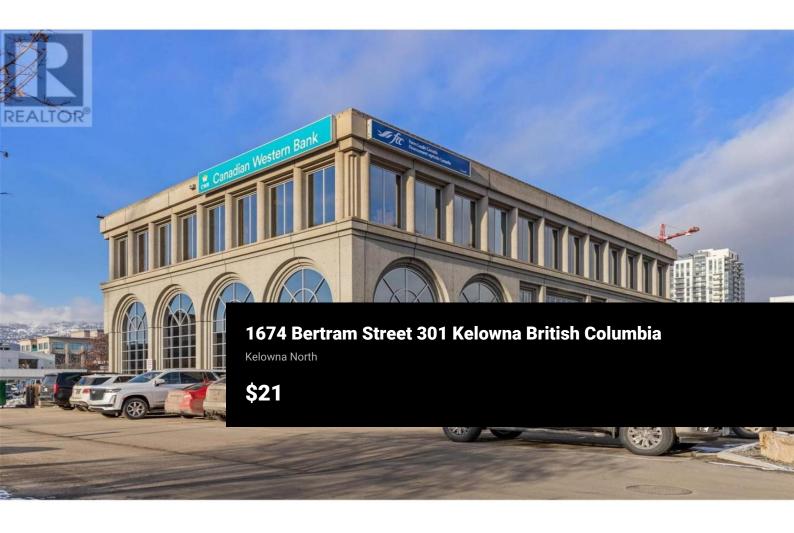

Opportunity to lease up to 5910 square feet of top floor office space in a high-profile professional office building downtown Kelowna. This full floor premises features functional/quality improvements, as well as floor to ceiling windows and views around the entire perimeter. The building also has the rare offering of exterior signage, with exposure to both downtown and Highway 97. Spaces from 1,500 square feet can be made available, with 15 on site parking stalls available for the entire floor. (id:6769)