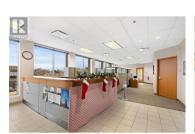

Opportunity to lease up to 5910 square feet of top floor office space in a high-profile professional office building downtown Kelowna. This full floor premises features functional/quality improvements, as well as floor to ceiling windows and views around the entire perimeter. The building also has the rare offering of exterior signage, with exposure to both downtown and Highway 97. Spaces from 1,500 square feet can be made available, with 15 on site parking stalls available for the entire floor. (id:6769)