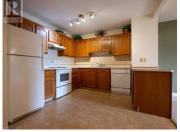

This bright, clean & spacious 1415 sqft 2 bed + den/2 bath 55+ condo is centrally located just minutes from Cherry Lane Mall and a 5-minute drive to either beach and park. Enjoy early morning coffee watching the sunrise over the mountains on your large, spacious south facing deck. Featuring laminate and carpet flooring throughout, the open concept kitchen, dining, living room is ideal for entertaining family and friends. Lake-to-lake bike lane out your front door. In-suite laundry and storage plus 2nd storage beside your covered outdoor parking (loads of guest parking as well). Social and hobby room with pool table for you to enjoy. Okanagan lifestyle at its best! Call your favourite agent to view. (id:6769)