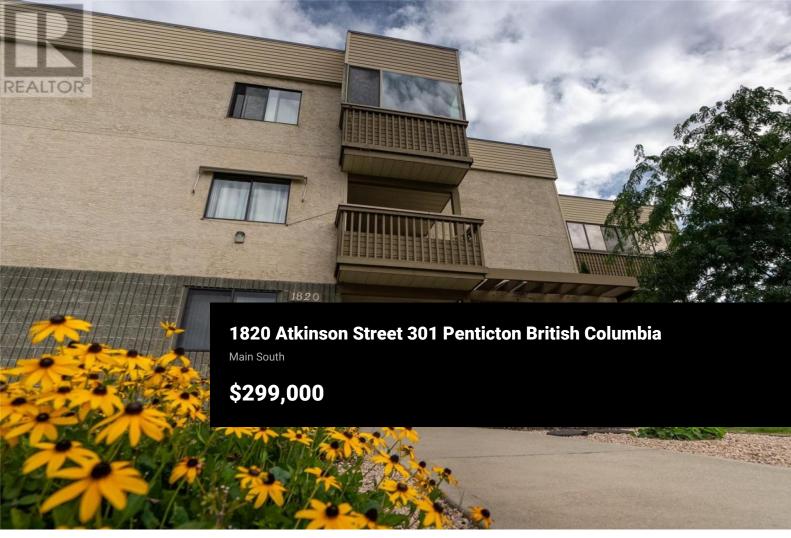

This bright, clean & spacious 1415 sqft 2 bed + den/2 bath 55+ condo is centrally located just minutes from Cherry Lane Mall and a 5-minute drive to either beach and park. Enjoy early morning coffee watching the sunrise over the mountains on your large, spacious south facing deck. Featuring laminate and carpet flooring throughout, the open concept kitchen, dining, living room is ideal for entertaining family and friends. Lake-to-lake bike lane out your front door. In-suite laundry and storage plus 2nd storage beside your covered outdoor parking (loads of guest parking as well). Social and hobby room with pool table for you to enjoy. Okanagan lifestyle at its best! Call your favourite agent to view. (id:6769)