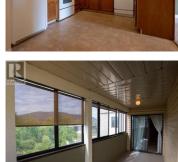

**1820 Atkinson Street 301 Penticton British Columbia** Main South

\$299,500

This bright, clean & spacious 1415 sqft 2 bed + den/2 bath 55+ condo is centrally located just minutes from Cherry Lane Mall and a 5-minute drive to either beach and park. Enjoy early morning coffee watching the sunrise over the mountains on your large, spacious south facing deck. Featuring laminate and carpet flooring throughout, the open concept kitchen, dining, living room is ideal for entertaining family and friends. Lake-to-lake bike lane out your front door. In-suite laundry and storage plus 2nd storage beside your covered outdoor parking (loads of guest parking as well). Social and hobby room with pool table for you to enjoy. Okanagan lifestyle at its best! Call your favourite agent to view. (id:6769)