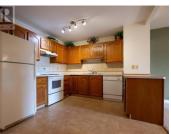

**1820 Atkinson Street 301 Penticton British Columbia** Main South

\$299,500

This bright, clean & spacious 1415 sqft 2 bed + den/2 bath 55+ condo is centrally located just minutes from Cherry Lane Mall and a 5-minute drive to either beach and park. Enjoy early morning coffee watching the sunrise over the mountains on your large, spacious south facing deck. Featuring laminate and carpet flooring throughout, the open concept kitchen, dining, living room is ideal for entertaining family and friends. Lake-to-lake bike lane out your front door. In-suite laundry and storage plus 2nd storage beside your covered outdoor parking (loads of guest parking as well). Social and hobby room with pool table for you to enjoy. Okanagan lifestyle at its best! Call your favourite agent to view. (id:6769)