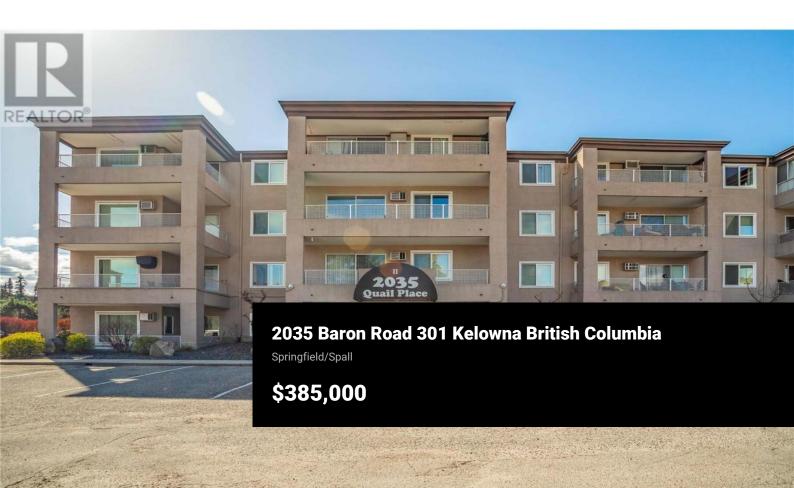

-

Corner unit with 2 bedrooms + 2 bathrooms at Quail Place. Awesome location with 2 side by side parking spots. This popular 2 bedroom corner floor plan separates bedrooms from the living spaces, making it ideal for students, roommates or young families. North-east exposure with lovely morning sun. Quail Place has great walkability with location central to major transit routes, bicycle corridors, groceries, shopping, Mission Creek Park and much more. This condo is in great condition with fresh paint, laminate flooring throughout and updated windows. Great layout with primary bedroom with ensuite plus second bedroom with cheater access to main bathroom, tons of storage and large in-unit laundry room. Large covered balcony makes a perfect outside living space. No age restrictions, 1 dog or cat permitted, quick possession possible. (id:6769)