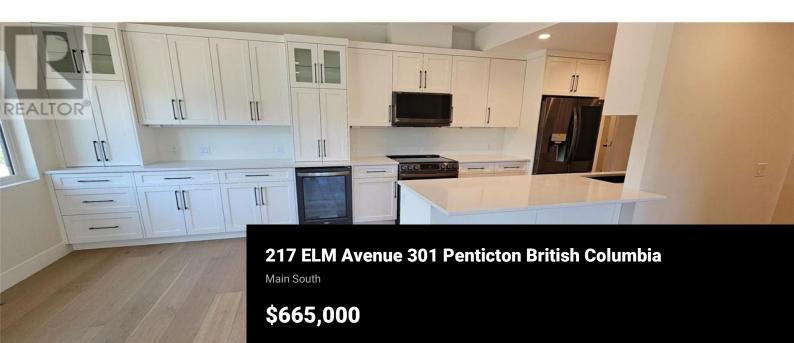

Everything is NEW Top Floor, no expenses spared on this premium Lake view/Park front condominium. Enjoy your morning wake up on one of two (South, West facing) private balconies, or relax in the evening, looking out over Skaha Lake and Park. This home features Engineered European Oak hardwood floors, heated bathroom floor, 3 zone climate control system, additional sound proofing, Maimi Vena Quartz Counters, High End kitchen and bathroom fixtures. Walk out the front door to the park you want to live by, steps from Skaha Lake and the parks many features. Tiled heated floors, 3 zone HVAC. sound proofing. Measurements Approximate (id:6769)