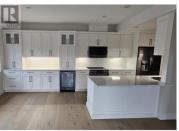

Everything is NEW Top Floor, no expenses spared on this premium Lake view/Park front condominium. Enjoy your morning wake up on one of two (South, West facing) private balconies, or relax in the evening, looking out over Skaha Lake and Park. This home features Engineered European Oak hardwood floors, heated bathroom floor, 3 zone climate control system, additional sound proofing, Maimi Vena Quartz Counters, High End kitchen and bathroom fixtures. Walk out the front door to the park you want to live by, steps from Skaha Lake and the parks many features. Tiled heated floors, 3 zone HVAC. sound proofing. Measurements Approximate (id:6769)