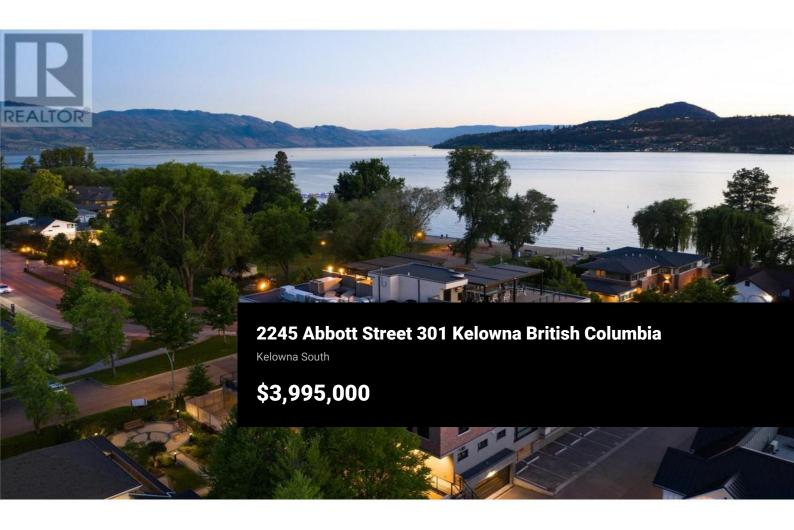

Rare opportunity to own a custom bespoke penthouse along the desirable Abbott Street Corridor. This exquisite and one-of-a-kind home boasts remarkable attention to detail with luxurious finishing touches at every turn that are sure to delight the most discerning buyer. Dynamic View Glass with an IQ has been used throughout which anticipates the sun's movement and continuously adjusts the tint levels based on glare, heat and daylight. A notable feature is the 2500 sq. ft. of wrap around decks with phenomenal Okanagan Lake views. Take the private elevator to enjoy an entertainer's rooftop sanctuary featuring a hot tub, tv, automated zoned louvred roof with Phantom screens, a full kitchen center with cabinetry in Trex Transcend, granite counter and a built in 36" Wolf Gas BBQ. (id:6769)