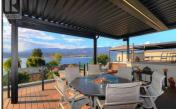

Rare opportunity to own a custom bespoke penthouse along the desirable Abbott Street Corridor. This exquisite and one-of-a-kind home boasts remarkable attention to detail with luxurious finishing touches at every turn that are sure to delight the most discerning buyer. Dynamic View Glass with an IQ has been used throughout which anticipates the sun's movement and continuously adjusts the tint levels based on glare, heat and daylight. A notable feature is the 2500 sq. ft. of wrap around decks with phenomenal Okanagan Lake views. Take the private elevator to enjoy an entertainer's rooftop sanctuary featuring a hot tub, tv, automated zoned louvred roof with Phantom screens, a full kitchen center with cabinetry in Trex Transcend, granite counter and a built in 36" Wolf Gas BBQ. (id:6769)