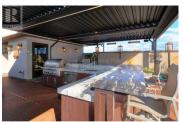

Rare opportunity to own a custom bespoke penthouse along the desirable Abbott Street Corridor. This exquisite and one-of-a-kind home boasts remarkable attention to detail with luxurious finishing touches at every turn that are sure to delight the most discerning buyer. Dynamic View Glass with an IQ has been used throughout which anticipates the sun's movement and continuously adjusts the tint levels based on glare, heat and daylight. A notable feature is the 2500 sq. ft. of wrap around decks with phenomenal Okanagan Lake views. Take the private elevator to enjoy an entertainer's rooftop sanctuary featuring a hot tub, tv, automated zoned louvred roof with Phantom screens, a full kitchen center with cabinetry in Trex Transcend, granite counter and a built in 36" Wolf Gas BBQ. (id:6769)