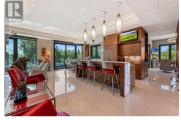

Rare opportunity to own a custom bespoke penthouse along the desirable Abbott Street Corridor. This exquisite and one-of-a-kind home boasts remarkable attention to detail with luxurious finishing touches at every turn that are sure to delight the most discerning buyer. Dynamic View Glass with an IQ has been used throughout which anticipates the sun's movement and continuously adjusts the tint levels based on glare, heat and daylight. A notable feature is the 2500 sq. ft. of wrap around decks with phenomenal Okanagan Lake views. Take the private elevator to enjoy an entertainer's rooftop sanctuary featuring a hot tub, tv, automated zoned louvred roof with Phantom screens, a full kitchen center with cabinetry in Trex Transcend, granite counter and a built in 36" Wolf Gas BBQ. (id:6769)