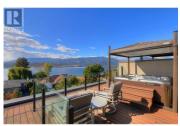

Rare opportunity to own a custom bespoke penthouse along the desirable Abbott Street Corridor. This exquisite and one-of-a-kind home boasts remarkable attention to detail with luxurious finishing touches at every turn that are sure to delight the most discerning buyer. Dynamic View Glass with an IQ has been used throughout which anticipates the sun's movement and continuously adjusts the tint levels based on glare, heat and daylight. A notable feature is the 2500 sq. ft. of wrap around decks with phenomenal Okanagan Lake views. Take the private elevator to enjoy an entertainer's rooftop sanctuary featuring a hot tub, tv, automated zoned louvred roof with Phantom screens, a full kitchen center with cabinetry in Trex Transcend, granite counter and a built in 36" Wolf Gas BBQ. (id:6769)