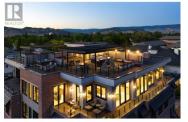

Rare opportunity to own a custom bespoke penthouse along the desirable Abbott Street Corridor. This exquisite and one-of-a-kind home boasts remarkable attention to detail with luxurious finishing touches at every turn that are sure to delight the most discerning buyer. Dynamic View Glass with an IQ has been used throughout which anticipates the sun's movement and continuously adjusts the tint levels based on glare, heat and daylight. A notable feature is the 2500 sq. ft. of wrap around decks with phenomenal Okanagan Lake views. Take the private elevator to enjoy an entertainer's rooftop sanctuary featuring a hot tub, tv, automated zoned louvred roof with Phantom screens, a full kitchen center with cabinetry in Trex Transcend, granite counter and a built in 36" Wolf Gas BBQ. (id:6769)