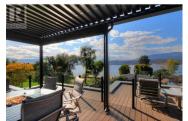

Rare opportunity to own a custom bespoke penthouse along the desirable Abbott Street Corridor. This exquisite and one-of-a-kind home boasts remarkable attention to detail with luxurious finishing touches at every turn that are sure to delight the most discerning buyer. Dynamic View Glass with an IQ has been used throughout which anticipates the sun's movement and continuously adjusts the tint levels based on glare, heat and daylight. A notable feature is the 2500 sq. ft. of wrap around decks with phenomenal Okanagan Lake views. Take the private elevator to enjoy an entertainer's rooftop sanctuary featuring a hot tub, tv, automated zoned louvred roof with Phantom screens, a full kitchen center with cabinetry in Trex Transcend, granite counter and a built in 36" Wolf Gas BBQ. (id:6769)