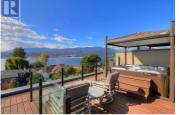

Rare opportunity to own a custom bespoke penthouse along the desirable Abbott Street Corridor. This exquisite and one-of-a-kind home boasts remarkable attention to detail with luxurious finishing touches at every turn that are sure to delight the most discerning buyer. Dynamic View Glass with an IQ has been used throughout which anticipates the sun's movement and continuously adjusts the tint levels based on glare, heat and daylight. A notable feature is the 2500 sq. ft. of wrap around decks with phenomenal Okanagan Lake views. Take the private elevator to enjoy an entertainer's rooftop sanctuary featuring a hot tub, tv, automated zoned louvred roof with Phantom screens, a full kitchen center with cabinetry in Trex Transcend, granite counter and a built in 36" Wolf Gas BBQ. Quality is beyond comparison through out this one-of-a-kind penthouse. Conveniently located to nearby sandy beach, parks, a short stroll to nearby restaurants and amenities. (id:6769)