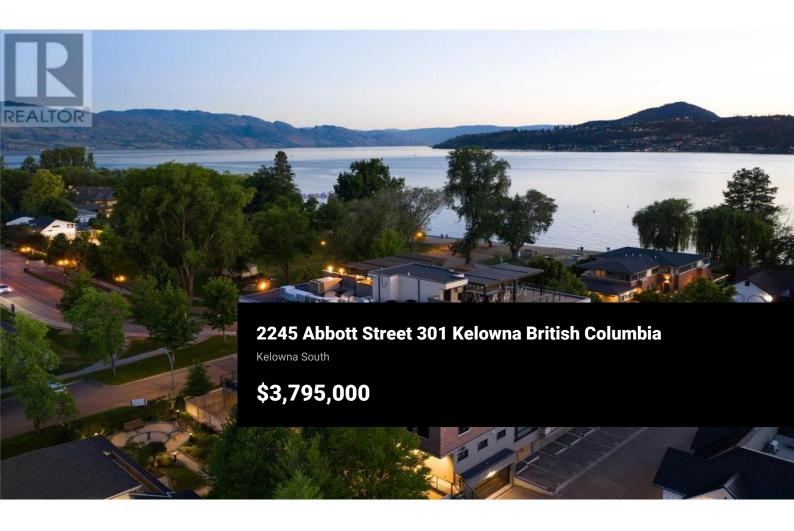

Rare opportunity to own a custom bespoke penthouse along the desirable Abbott Street Corridor. This exquisite and one-of-a-kind home boasts remarkable attention to detail with luxurious finishing touches at every turn that are sure to delight the most discerning buyer. Dynamic View Glass with an IQ has been used throughout which anticipates the sun's movement and continuously adjusts the tint levels based on glare, heat and daylight. A notable feature is the 2500 sq. ft. of wrap around decks with phenomenal Okanagan Lake views. Take the private elevator to enjoy an entertainer's rooftop sanctuary featuring a hot tub, tv, automated zoned louvred roof with Phantom screens, a full kitchen center with cabinetry in Trex Transcend, granite counter and a built in 36" Wolf Gas BBQ. Quality is beyond comparison through out this one-of-a-kind penthouse. Conveniently located to nearby sandy beach, parks, a short stroll to nearby restaurants and amenities. (id:6769)