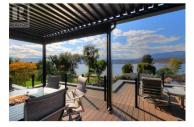

Rare opportunity to own a custom bespoke penthouse along the desirable Abbott Street Corridor. This exquisite and one-of-a-kind home boasts remarkable attention to detail with luxurious finishing touches at every turn that are sure to delight the most discerning buyer. Dynamic View Glass with an IQ has been used throughout which anticipates the sun's movement and continuously adjusts the tint levels based on glare, heat and daylight. A notable feature is the 2500 sq. ft. of wrap around decks with phenomenal Okanagan Lake views. Take the private elevator to enjoy an entertainer's rooftop sanctuary featuring a hot tub, tv, automated zoned louvred roof with Phantom screens, a full kitchen center with cabinetry in Trex Transcend, granite counter and a built in 36" Wolf Gas BBQ. Quality is beyond comparison through out this one-of-a-kind penthouse. Conveniently located to nearby sandy beach, parks, a short stroll to nearby restaurants and amenities. (id:6769)