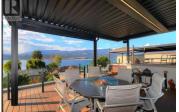

Rare opportunity to own a custom bespoke penthouse along the desirable Abbott Street Corridor. This exquisite and one-of-a-kind home boasts remarkable attention to detail with luxurious finishing touches at every turn that are sure to delight the most discerning buyer. Dynamic View Glass with an IQ has been used throughout which anticipates the sun's movement and continuously adjusts the tint levels based on glare, heat and daylight. A notable feature is the 2500 sq. ft. of wrap around decks with phenomenal Okanagan Lake views. Take the private elevator to enjoy an entertainer's rooftop sanctuary featuring a hot tub, tv, automated zoned louvred roof with Phantom screens, a full kitchen center with cabinetry in Trex Transcend, granite counter and a built in 36" Wolf Gas BBQ. Quality is beyond comparison through out this one-of-a-kind penthouse. Conveniently located to nearby sandy beach, parks, a short stroll to nearby restaurants and amenities. (id:6769)