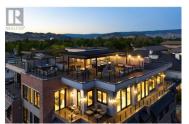

Rare opportunity to own a custom bespoke penthouse along the desirable Abbott Street Corridor. This exquisite and one-of-a-kind home boasts remarkable attention to detail with luxurious finishing touches at every turn that are sure to delight the most discerning buyer. Dynamic View Glass with an IQ has been used throughout which anticipates the sun's movement and continuously adjusts the tint levels based on glare, heat and daylight. A notable feature is the 2500 sq. ft. of wrap around decks with phenomenal Okanagan Lake views. Take the private elevator to enjoy an entertainer's rooftop sanctuary featuring a hot tub, tv, automated zoned louvred roof with Phantom screens, a full kitchen center with cabinetry in Trex Transcend, granite counter and a built in 36" Wolf Gas BBQ. Quality is beyond comparison through out this one-of-a-kind penthouse. Conveniently located to nearby sandy beach, parks, a short stroll to nearby restaurants and amenities. (id:6769)