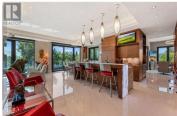

Rare opportunity to own a custom bespoke penthouse along the desirable Abbott Street Corridor. This exquisite and one-of-a-kind home boasts remarkable attention to detail with luxurious finishing touches at every turn that are sure to delight the most discerning buyer. Dynamic View Glass with an IQ has been used throughout which anticipates the sun's movement and continuously adjusts the tint levels based on glare, heat and daylight. A notable feature is the 2500 sq. ft. of wrap around decks with phenomenal Okanagan Lake views. Take the private elevator to enjoy an entertainer's rooftop sanctuary featuring a hot tub, tv, automated zoned louvred roof with Phantom screens, a full kitchen center with cabinetry in Trex Transcend, granite counter and a built in 36" Wolf Gas BBQ. Quality is beyond comparison through out this one-of-a-kind penthouse. Conveniently located to nearby sandy beach, parks, a short stroll to nearby restaurants and amenities. (id:6769)