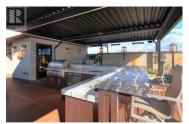

Rare opportunity to own a custom bespoke penthouse along the desirable Abbott Street Corridor. This exquisite and one-of-a-kind home boasts remarkable attention to detail with luxurious finishing touches at every turn that are sure to delight the most discerning buyer. Dynamic View Glass with an IQ has been used throughout which anticipates the sun's movement and continuously adjusts the tint levels based on glare, heat and daylight. A notable feature is the 2500 sq. ft. of wrap around decks with phenomenal Okanagan Lake views. Take the private elevator to enjoy an entertainer's rooftop sanctuary featuring a hot tub, tv, automated zoned louvred roof with Phantom screens, a full kitchen center with cabinetry in Trex Transcend, granite counter and a built in 36" Wolf Gas BBQ. Quality is beyond comparison through out this one-of-a-kind penthouse. Conveniently located to nearby sandy beach, parks, a short stroll to nearby restaurants and amenities. (id:6769)