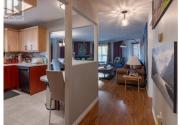

## 2245 ATKINSON Street 301 Penticton British Columbia Main South \$460,000

Welcome to this beautifully updated, bright and sunny, North West corner unit at Cherry Lane Towers! At 1201 sqft this corner plan in the Regency has a large open living and dining room with a feature gas fireplace, laminate and tile flooring throughout with no carpet, a large 2nd bedrm that can double as a den, and a spacious primary bedrm with its own deck, walk in closet, and ensuite bathrm. There have been lots of upgrades and renovations including new Ellis Creek cabinetry in the kitchen and bathrooms, custom storage in the laundry room, a walk in shower to replace the tub in the ensuite for accessibility, stainless steel appliances and more! Enjoy living in a quiet steel and concrete condo with secure underground parking and storage, an excellent strata and contingency, huge common rec room, and great social aspects. The location across the street from Cherry Lane Mall adds a level of convenience and independence even to those who don't drive. This one is a must see! (id:6769)