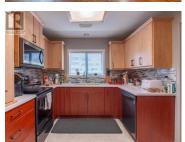

## 2245 ATKINSON Street 301 Penticton British Columbia Main South \$460,000

Welcome to this beautifully updated, bright and sunny, North West corner unit at Cherry Lane Towers! At 1201 sqft this corner plan in the Regency has a large open living and dining room with a feature gas fireplace, laminate and tile flooring throughout with no carpet, a large 2nd bedrm that can double as a den, and a spacious primary bedrm with its own deck, walk in closet, and ensuite bathrm. There have been lots of upgrades and renovations including new Ellis Creek cabinetry in the kitchen and bathrooms, custom storage in the laundry room, a walk in shower to replace the tub in the ensuite for accessibility, stainless steel appliances and more! Enjoy living in a quiet steel and concrete condo with secure underground parking and storage, an excellent strata and contingency, huge common rec room, and great social aspects. The location across the street from Cherry Lane Mall adds a level of convenience and independence even to those who don't drive. This one is a must see! (id:6769)