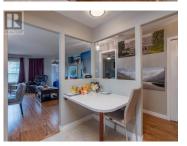

## 2245 ATKINSON Street 301 Penticton British Columbia Main South \$460,000

Welcome to this beautifully updated, bright and sunny, North West corner unit at Cherry Lane Towers! At 1201 sqft this corner plan in the Regency has a large open living and dining room with a feature gas fireplace, laminate and tile flooring throughout with no carpet, a large 2nd bedrm that can double as a den, and a spacious primary bedrm with its own deck, walk in closet, and ensuite bathrm. There have been lots of upgrades and renovations including new Ellis Creek cabinetry in the kitchen and bathrooms, custom storage in the laundry room, a walk in shower to replace the tub in the ensuite for accessibility, stainless steel appliances and more! Enjoy living in a quiet steel and concrete condo with secure underground parking and storage, an excellent strata and contingency, huge common rec room, and great social aspects. The location across the street from Cherry Lane Mall adds a level of convenience and independence even to those who don't drive. This one is a must see! (id:6769)