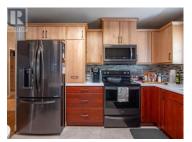

## 2245 ATKINSON Street 301 Penticton British Columbia Main South \$460,000

Welcome to this beautifully updated, bright and sunny, North West corner unit at Cherry Lane Towers! At 1201 sqft this corner plan in the Regency has a large open living and dining room with a feature gas fireplace, laminate and tile flooring throughout with no carpet, a large 2nd bedrm that can double as a den, and a spacious primary bedrm with its own deck, walk in closet, and ensuite bathrm. There have been lots of upgrades and renovations including new Ellis Creek cabinetry in the kitchen and bathrooms, custom storage in the laundry room, a walk in shower to replace the tub in the ensuite for accessibility, stainless steel appliances and more! Enjoy living in a quiet steel and concrete condo with secure underground parking and storage, an excellent strata and contingency, huge common rec room, and great social aspects. The location across the street from Cherry Lane Mall adds a level of convenience and independence even to those who don't drive. This one is a must see! (id:6769)