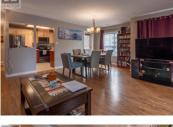

## 2245 ATKINSON Street 301 Penticton British Columbia Main South \$460,000

Welcome to this beautifully updated, bright and sunny, North West corner unit at Cherry Lane Towers! At 1201 sqft this corner plan in the Regency has a large open living and dining room with a feature gas fireplace, laminate and tile flooring throughout with no carpet, a large 2nd bedrm that can double as a den, and a spacious primary bedrm with its own deck, walk in closet, and ensuite bathrm. There have been lots of upgrades and renovations including new Ellis Creek cabinetry in the kitchen and bathrooms, custom storage in the laundry room, a walk in shower to replace the tub in the ensuite for accessibility, stainless steel appliances and more! Enjoy living in a quiet steel and concrete condo with secure underground parking and storage, an excellent strata and contingency, huge common rec room, and great social aspects. The location across the street from Cherry Lane Mall adds a level of convenience and independence even to those who don't drive. This one is a must see! (id:6769)