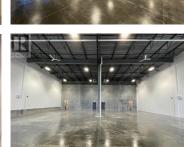

5000 Silver Star Road 301 & 302 Vernon British Columbia North BX

\$17

Units 301 & 302 500 Silver Star Gateway consists of approximately 5,340 square feet of open service commercial warehouse space with potential for a mezzanine/2nd floor. This unit features two exclusive grade-level loading door (14'x 12'), 24' clear ceilings, motion censored LED lighting and suspended gas forced heating. The property also offers excellent exposure to Silver Star Road and has ample onsite parking. Demising options available. Ready for occupancy. (id:6769)