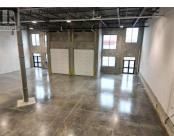

5000 Silver Star Road 301 & 302 Vernon British Columbia North BX

\$17

Units 301 & 302 500 Silver Star Gateway consists of approximately 5,340 square feet of open service commercial warehouse space with potential for a mezzanine/2nd floor. This unit features two exclusive grade-level loading door (14'x 12'), 24' clear ceilings, motion censored LED lighting and suspended gas forced heating. The property also offers excellent exposure to Silver Star Road and has ample onsite parking. Demising options available. Ready for occupancy. (id:6769)