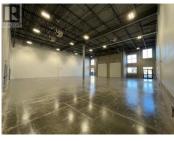

5000 Silver Star Road 301 & 302 Vernon British Columbia North BX

\$17

Units 301 & 302 500 Silver Star Gateway consists of approximately 5,340 square feet of open service commercial warehouse space with potential for a mezzanine/2nd floor. This unit features two exclusive grade-level loading door (14'x 12'), 24' clear ceilings, motion censored LED lighting and suspended gas forced heating. The property also offers excellent exposure to Silver Star Road and has ample onsite parking. Demising options available. Ready for occupancy. (id:6769)