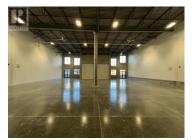

5000 Silver Star Road 301 & 302 Vernon British Columbia North BX

\$17

Units 301 & 302 500 Silver Star Gateway consists of approximately 5,340 square feet of open service commercial warehouse space with potential for a mezzanine/2nd floor. This unit features two exclusive grade-level loading door (14'x 12'), 24' clear ceilings, motion censored LED lighting and suspended gas forced heating. The property also offers excellent exposure to Silver Star Road and has ample onsite parking. Demising options available. Ready for occupancy. (id:6769)