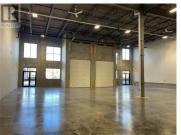

5000 Silver Star Road 301 & 302 Vernon British Columbia North BX

\$17

Units 301 & 302 500 Silver Star Gateway consists of approximately 5,340 square feet of open service commercial warehouse space with potential for a mezzanine/2nd floor. This unit features two exclusive grade-level loading door (14'x 12'), 24' clear ceilings, motion censored LED lighting and suspended gas forced heating. The property also offers excellent exposure to Silver Star Road and has ample onsite parking. Demising options available. Ready for occupancy. (id:6769)