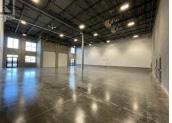

5000 Silver Star Road 301 & 302 Vernon British Columbia North BX

\$17

Units 301 & 302 500 Silver Star Gateway consists of approximately 5,340 square feet of open service commercial warehouse space with potential for a mezzanine/2nd floor. This unit features two exclusive grade-level loading door (14'x 12'), 24' clear ceilings, motion censored LED lighting and suspended gas forced heating. The property also offers excellent exposure to Silver Star Road and has ample onsite parking. Demising options available. Ready for occupancy. (id:6769)