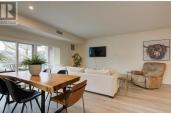

the patio. (id:6769)

Phone: (250) 870-2792 https://www.theagencyre.com/regio n/kelowna

CORNER UNIT WITH LAKE VIEWS! SW unit allows you to enjoy the extra sunlight. Extremely spacious with 1,456 sq ft spread out over 2 bedrooms, 2 full bathrooms, open kitchen and living room, in suite laundry, and massive 300 sq ft private deck. There is no unit above this condo, quiet corner unit, vaulted ceilings, with extra privacy. The gourmet kitchen features quartz counters and stainless steel appliances. TWO parking stalls plus visitor parking. (Parking stalls #7 underground and #3 outside). Storage unit #19. Amenities include a pool and rooftop hot tub! Access to a pontoon boat and 2 jet skis through the Granite Yacht Club. PET friendly: 1 dog or 2 cats. Enjoy the 1km beach, hiking trails, tennis/pickle ball courts, playground, community gardens and amenity center with pool, hot tub, and fitness facility. Future winery planned! Dream location. Only 15 minutes from downtown Kelowna. 10 minutes from the airport and UBCO. Immaculate condo. Move in ready. Natural gas hook up on