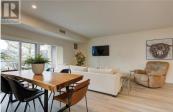

the patio. (id:6769)

Phone: (250) 870-2792 https://www.theagencyre.com/regio n/kelowna

CORNER UNIT WITH LAKE VIEWS! SW unit allows you to enjoy the extra sunlight. Extremely spacious with 1,456 sq ft spread out over 2 bedrooms, 2 full bathrooms, open kitchen and living room, in suite laundry, and massive 300 sq ft private deck. There is no unit above this condo, quiet corner unit, vaulted ceilings, with extra privacy. The gourmet kitchen features quartz counters and stainless steel appliances. TWO parking stalls plus visitor parking. (Parking stalls #7 underground and #3 outside). Storage unit #19. Amenities include a pool and rooftop hot tub! Access to a pontoon boat and 2 jet skis through the Granite Yacht Club. PET friendly: 1 dog or 2 cats. Enjoy the 1km beach, hiking trails, tennis/pickle ball courts, playground, community gardens and amenity center with pool, hot tub, and fitness facility. Future winery planned! Dream location. Only 15 minutes from downtown Kelowna. 10 minutes from the airport and UBCO. Immaculate condo. Move in ready. Natural gas hook up on