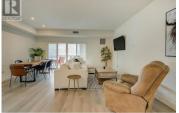

the patio. (id:6769)

Phone: (250) 870-2792 https://www.theagencyre.com/regio n/kelowna

CORNER UNIT WITH LAKE VIEWS! SW unit allows you to enjoy the extra sunlight. Extremely spacious with 1,456 sq ft spread out over 2 bedrooms, 2 full bathrooms, open kitchen and living room, in suite laundry, and massive 300 sq ft private deck. There is no unit above this condo, quiet corner unit, vaulted ceilings, with extra privacy. The gourmet kitchen features quartz counters and stainless steel appliances. TWO parking stalls plus visitor parking. (Parking stalls #7 underground and #3 outside). Storage unit #19. Amenities include a pool and rooftop hot tub! Access to a pontoon boat and 2 jet skis through the Granite Yacht Club. PET friendly: 1 dog or 2 cats. Enjoy the 1km beach, hiking trails, tennis/pickle ball courts, playground, community gardens and amenity center with pool, hot tub, and fitness facility. Future winery planned! Dream location. Only 15 minutes from downtown Kelowna. 10 minutes from the airport and UBCO. Immaculate condo. Move in ready. Natural gas hook up on