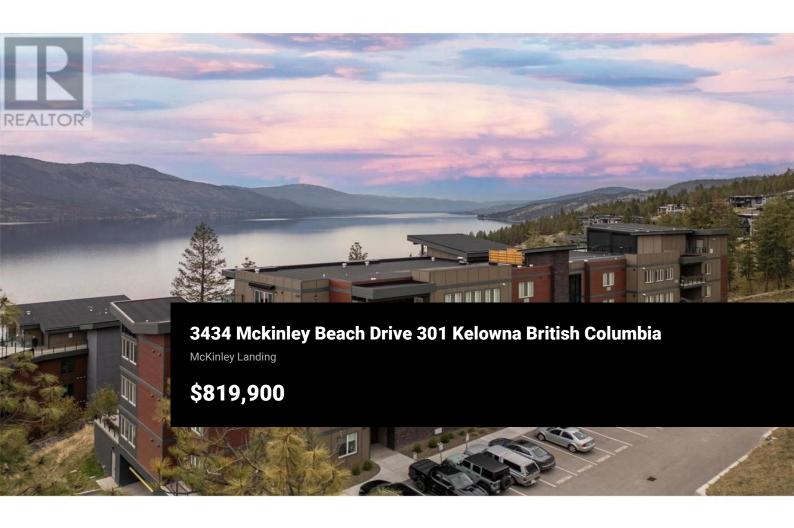

the patio. (id:6769)

Phone: (250) 870-2792 https://www.theagencyre.com/regio n/kelowna

CORNER UNIT WITH LAKE VIEWS! SW unit allows you to enjoy the extra sunlight. Extremely spacious with 1,456 sq ft spread out over 2 bedrooms, 2 full bathrooms, open kitchen and living room, in suite laundry, and massive 300 sq ft private deck. There is no unit above this condo, quiet corner unit, vaulted ceilings, with extra privacy. The gourmet kitchen features quartz counters and stainless steel appliances. TWO parking stalls plus visitor parking. (Parking stalls #7 underground and #3 outside). Storage unit #19. Amenities include a pool and rooftop hot tub! Access to a pontoon boat and 2 jet skis through the Granite Yacht Club. PET friendly: 1 dog or 2 cats. Enjoy the 1km beach, hiking trails, tennis/pickle ball courts, playground, community gardens and amenity center with pool, hot tub, and fitness facility. Future winery planned! Dream location. Only 15 minutes from downtown Kelowna. 10 minutes from the airport and UBCO. Immaculate condo. Move in ready. Natural gas hook up on