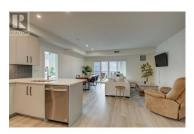

the patio. (id:6769)

Phone: (250) 870-2792 https://www.theagencyre.com/regio n/kelowna

CORNER UNIT WITH LAKE VIEWS! SW unit allows you to enjoy the extra sunlight. Extremely spacious with 1,456 sq ft spread out over 2 bedrooms, 2 full bathrooms, open kitchen and living room, in suite laundry, and massive 300 sq ft private deck. There is no unit above this condo, quiet corner unit, vaulted ceilings, with extra privacy. The gourmet kitchen features quartz counters and stainless steel appliances. TWO parking stalls plus visitor parking. (Parking stalls #7 underground and #3 outside). Storage unit #19. Amenities include a pool and rooftop hot tub! Access to a pontoon boat and 2 jet skis through the Granite Yacht Club. PET friendly: 1 dog or 2 cats. Enjoy the 1km beach, hiking trails, tennis/pickle ball courts, playground, community gardens and amenity center with pool, hot tub, and fitness facility. Future winery planned! Dream location. Only 15 minutes from downtown Kelowna. 10 minutes from the airport and UBCO. Immaculate condo. Move in ready. Natural gas hook up on