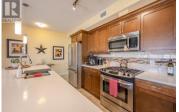

**3591 Skaha Lake Road 301 Penticton British Columbia** Main South

REALTOR

Welcome to #301 in Skaha Breeze, a condo community walking distance to Skaha Lake! This corner unit is 1,239 sqft with 2 beds and 2 baths. Bright and open concept living/dining/kitchen area. Extra large windows throughout provides so much natural light. Kitchen with oversized island with built-in wine cooler, stainless steel appliances including gas range. Primary bed with walk through closet to 4pc ensuite with soaker tub and glass shower. Second bedroom has access to the 2ndbath as well as bathroom access from the foyer. Stacked in-unit laundry off foyer as well. Access from primary bedroom and dining room to the large covered deck with views of the mountains. Underground parking stall for your unit as well as a huge rooftop patio for all of the strata to enjoy. Skaha Breeze is a family friendly community with no age restrictions, 2 pets and rentals allowed. \$460.66/mth strata fee includes your building insurance, maintenance grounds, management, sewer/water, and trash removal. Close to Skaha beach & park, schools, shopping and recreation. Contact the listing agent to view! (id:6769)