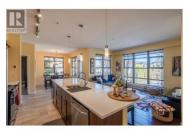

**3591 Skaha Lake Road 301 Penticton British Columbia** Main South

REALTOR

Welcome to #301 in Skaha Breeze, a condo community walking distance to Skaha Lake! This corner unit is 1,239 sqft with 2 beds and 2 baths. Bright and open concept living/dining/kitchen area. Extra large windows throughout provides so much natural light. Kitchen with oversized island with built-in wine cooler, stainless steel appliances including gas range. Primary bed with walk through closet to 4pc ensuite with soaker tub and glass shower. Second bedroom has access to the 2ndbath as well as bathroom access from the foyer. Stacked in-unit laundry off foyer as well. Access from primary bedroom and dining room to the large covered deck with views of the mountains. Underground parking stall for your unit as well as a huge rooftop patio for all of the strata to enjoy. Skaha Breeze is a family friendly community with no age restrictions, 2 pets and rentals allowed. \$460.66/mth strata fee includes your building insurance, maintenance grounds, management, sewer/water, and trash removal. Close to Skaha beach & park, schools, shopping and recreation. Contact the listing agent to view! (id:6769)