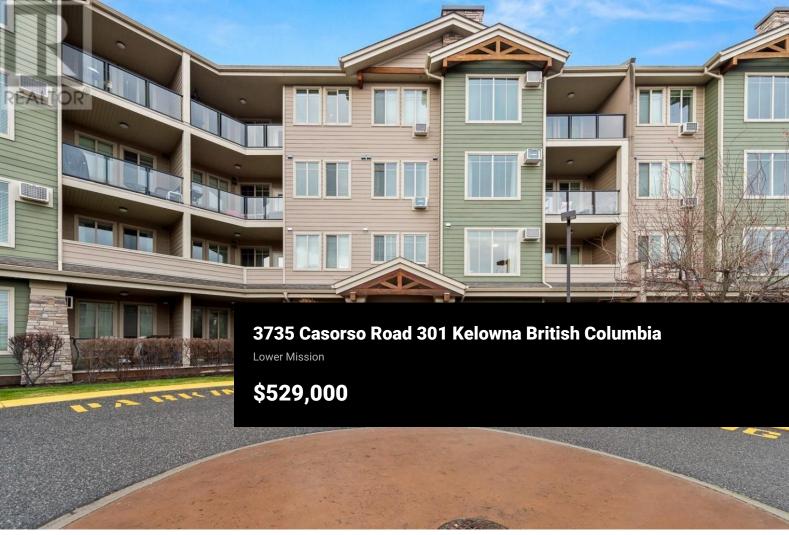

This 2 bed condo at sought after Mission Meadows is positioned in the quiet part of the complex overlooking the front courtyard facing West. Secure parking, one pet, not more than 15<sup>m</sup> at the shoulder welcome and no age restrictions. The well cared for interior feels like new, with an open-concept kitchen, dining, and living area, perfect for entertaining. High-end finishes include SS appliances, engineered hardwood floors, granite countertops, and newer paint. Enjoy access to a range of amenities, including a clubhouse with a games room, meeting room & gym. For your convenience, guest suites are available for rent, making it easy to accommodate out-of-town visitors. There is ample guest parking. The quiet location is unbeatable, just minutes from Rotary Beach, Mission Creek Green way, dog parks, H2O Centre, sports fields, playgrounds, Okanagan College, shopping, restaurants, and public transportation. (id:6769)