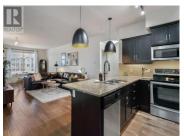

This 2 bed condo at sought after Mission Meadows is positioned in the quiet part of the complex overlooking the front courtyard facing West. Secure parking, one pet, not more than 15<sup>m</sup> at the shoulder welcome and no age restrictions. The well cared for interior feels like new, with an open-concept kitchen, dining, and living area, perfect for entertaining. High-end finishes include SS appliances, engineered hardwood floors, granite countertops, and newer paint. Enjoy access to a range of amenities, including a clubhouse with a games room, meeting room & gym. For your convenience, guest suites are available for rent, making it easy to accommodate out-of-town visitors. There is ample guest parking. The quiet location is unbeatable, just minutes from Rotary Beach, Mission Creek Green way, dog parks, H2O Centre, sports fields, playgrounds, Okanagan College, shopping, restaurants, and public transportation. (id:6769)