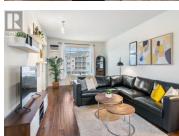

This 2 bed condo at sought after Mission Meadows is positioned in the quiet part of the complex overlooking the front courtyard facing West. Secure parking, one pet, not more than 15<sup>m</sup> at the shoulder welcome and no age restrictions. The well cared for interior feels like new, with an open-concept kitchen, dining, and living area, perfect for entertaining. High-end finishes include SS appliances, engineered hardwood floors, granite countertops, and newer paint. Enjoy access to a range of amenities, including a clubhouse with a games room, meeting room & gym. For your convenience, guest suites are available for rent, making it easy to accommodate out-of-town visitors. There is ample guest parking. The quiet location is unbeatable, just minutes from Rotary Beach, Mission Creek Green way, dog parks, H2O Centre, sports fields, playgrounds, Okanagan College, shopping, restaurants, and public transportation. (id:6769)