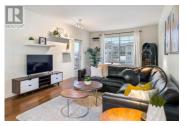

This 2 bed condo at sought after Mission Meadows is positioned in the quiet part of the complex overlooking the front courtyard facing West. Secure parking, one pet, not more than 15<sup>m</sup> at the shoulder welcome and no age restrictions. The well cared for interior feels like new, with an open-concept kitchen, dining, and living area, perfect for entertaining. High-end finishes include SS appliances, engineered hardwood floors, granite countertops, and newer paint. Enjoy access to a range of amenities, including a clubhouse with a games room, meeting room & gym. For your convenience, guest suites are available for rent, making it easy to accommodate out-of-town visitors. There is ample guest parking. The quiet location is unbeatable, just minutes from Rotary Beach, Mission Creek Green way, dog parks, H2O Centre, sports fields, playgrounds, Okanagan College, shopping, restaurants, and public transportation. (id:6769)