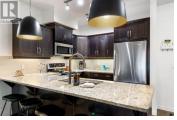

This 2 bed condo at sought after Mission Meadows is positioned in the quiet part of the complex overlooking the front courtyard facing West. Secure parking, one pet, not more than 15<sup>m</sup> at the shoulder welcome and no age restrictions. The well cared for interior feels like new, with an open-concept kitchen, dining, and living area, perfect for entertaining. High-end finishes include SS appliances, engineered hardwood floors, granite countertops, and newer paint. Enjoy access to a range of amenities, including a clubhouse with a games room, meeting room & gym. For your convenience, guest suites are available for rent, making it easy to accommodate out-of-town visitors. There is ample guest parking. The quiet location is unbeatable, just minutes from Rotary Beach, Mission Creek Green way, dog parks, H2O Centre, sports fields, playgrounds, Okanagan College, shopping, restaurants, and public transportation. (id:6769)