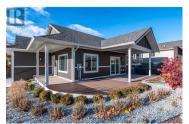

Beautifully Built, over 2800. sq ft 3 Bedroom and 3 Bathroom quality home, in the desirable community of Big Horn Estates, at the south end of Skaha Lake. This attractive and social open concept home features a kitchen with solid surface countertops, rich cabinets and a kitchen pantry. The bedrooms are all spacious and the master bedroom is complete with a walk in closet and en suite. Engineered hardwood flooring, central vacuum plus large double garage with plenty of storage. Covered deck with stunning mountain views out front, a stone patio in the backyard plus underground irrigation. This is a great area for walking, hiking and biking, with trails close by. All measurements are approximate. (id:6769)