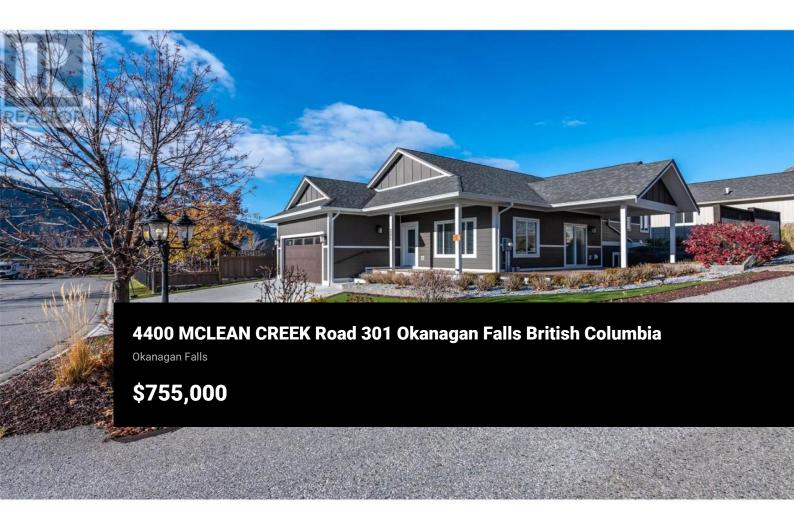

Beautifully Built, over 2800. sq ft 3 Bedroom and 3 Bathroom quality home, in the desirable community of Big Horn Estates, at the south end of Skaha Lake. This attractive and social open concept home features a kitchen with solid surface countertops, rich cabinets and a kitchen pantry. The bedrooms are all spacious and the master bedroom is complete with a walk in closet and en suite. Engineered hardwood flooring, central vacuum plus large double garage with plenty of storage. Covered deck with stunning mountain views out front, a stone patio in the backyard plus underground irrigation. This is a great area for walking, hiking and biking, with trails close by. All measurements are approximate. (id:6769)