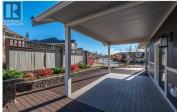

Beautifully Built, over 2800. sq ft 3 Bedroom and 3 Bathroom quality home, in the desirable community of Big Horn Estates, at the south end of Skaha Lake. This attractive and social open concept home features a kitchen with solid surface countertops, rich cabinets and a kitchen pantry. The bedrooms are all spacious and the master bedroom is complete with a walk in closet and en suite. Engineered hardwood flooring, central vacuum plus large double garage with plenty of storage. Covered deck with stunning mountain views out front, a stone patio in the backyard plus underground irrigation. This is a great area for walking, hiking and biking, with trails close by. All measurements are approximate. (id:6769)