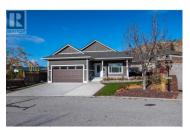

Beautifully Built, over 2800. sq ft 3 Bedroom and 3 Bathroom quality home, in the desirable community of Big Horn Estates, at the south end of Skaha Lake. This attractive and social open concept home features a kitchen with solid surface countertops, rich cabinets and a kitchen pantry. The bedrooms are all spacious and the master bedroom is complete with a walk in closet and en suite. Engineered hardwood flooring, central vacuum plus large double garage with plenty of storage. Covered deck with stunning mountain views out front, a stone patio in the backyard plus underground irrigation. This is a great area for walking, hiking and biking, with trails close by. All measurements are approximate. (id:6769)