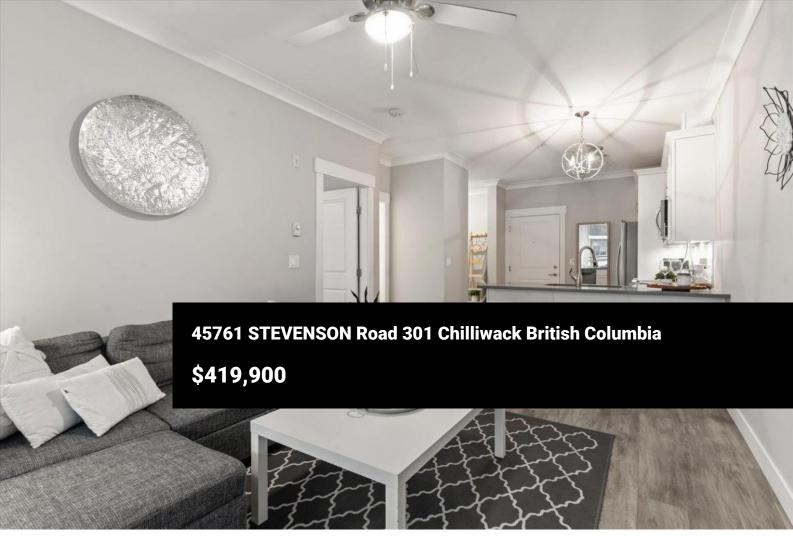

Bright & Beautiful 1 Bedroom + Den in the highly desired Park Ridge! Modern GREY and WHITE finishes throughout w UPGRADED WHITE QUARTZ COUNTERS. Soft close cabinets & s/s appliances, heated tile floor in bathroom and more. You'll love the huge covered deck to take in the beautiful mountain views while entertaining or enjoying your morning coffee. Convenient central location close to dining, shopping, parks, doctor, bank, recreation, public transit and other amenities. Rentals allowed making this a GREAT INVESTMENT or place to call home!! \* PREC - Personal Real Estate Corporation (id:6769)