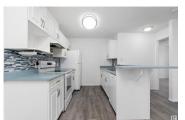

Welcome to Majestic Place East - a centrally located & highly sought-after 40+ condo in the heart of Leduc. This beautifully maintained home features an open-concept floor plan with a spacious kitchen equipped with newer appliances, & a generous living room centered around a cozy corner gas fireplace. The unit offers 2 large bedrooms, including a primary suite complete with a walk-through closet & a private 3-pc ensuite. An additional 4-pc bathroom is conveniently located off the main living area. Enjoy the ease of insuite laundry with ample storage space, & relax outdoors on your private patio. Additional features include a titled parking stall & an assigned storage locker. Recent updates include new flooring, fresh paint, & updated door hardware. Condo fees cover heat, water, & sewer, adding even more value to this movein-ready home. Located in one of Leduc's most popular communities, Majestic Place East offers the perfect blend of comfort, convenience, & lifestyle. Some photos may be virtually staged (id:6769)