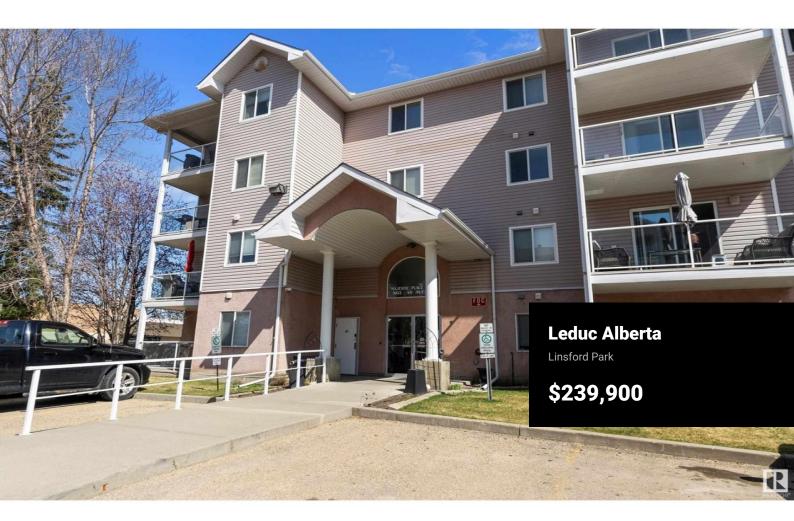

Welcome to Majestic Place East - a centrally located & highly sought-after 40+ condo in the heart of Leduc. This beautifully maintained home features an open-concept floor plan with a spacious kitchen equipped with newer appliances, & a generous living room centered around a cozy corner gas fireplace. The unit offers 2 large bedrooms, including a primary suite complete with a walk-through closet & a private 3-pc ensuite. An additional 4-pc bathroom is conveniently located off the main living area. Enjoy the ease of insuite laundry with ample storage space, & relax outdoors on your private patio. Additional features include a titled parking stall & an assigned storage locker. Recent updates include new flooring, fresh paint, & updated door hardware. Condo fees cover heat, water, & sewer, adding even more value to this movein-ready home. Located in one of Leduc's most popular communities, Majestic Place East offers the perfect blend of comfort, convenience, & lifestyle. Some photos may be virtually staged (id:6769)