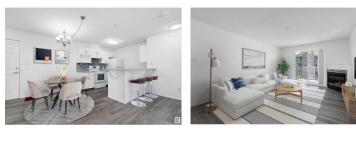

Welcome to Majestic Place East - a centrally located & highly sought-after 40+ condo in the heart of Leduc. This beautifully maintained home features an open-concept floor plan with a spacious kitchen equipped with newer appliances, & a generous living room centered around a cozy corner gas fireplace. The unit offers 2 large bedrooms, including a primary suite complete with a walk-through closet & a private 3-pc ensuite. An additional 4-pc bathroom is conveniently located off the main living area. Enjoy the ease of insuite laundry with ample storage space, & relax outdoors on your private patio. Additional features include a titled parking stall & an assigned storage locker. Recent updates include new flooring, fresh paint, & updated door hardware. Condo fees cover heat, water, & sewer, adding even more value to this movein-ready home. Located in one of Leduc's most popular communities, Majestic Place East offers the perfect blend of comfort, convenience, & lifestyle. Some photos may be virtually staged (id:6769)